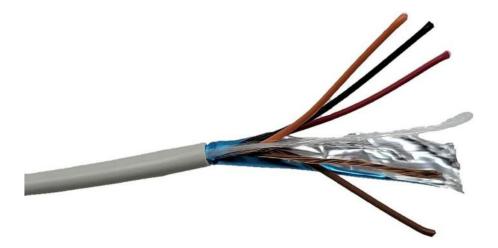

## 100 Feet 4-Conductor 24AWG Stranded-Shielded Bulk Cable M110-4C24G-100

These 24AWG (American Wire Gauge) 4 bare copper conductor stranded-shielded cables can be used for a wide variety applications, including: security/alarm, sound and audio, background music and power-limited control circuits.

RoHS COMPLIANT. Specifications/Contents: Model: M110-4C24G-100 Length: 100 ft Weight: 2.20 lbs Outer Diameter: 3.5 mm