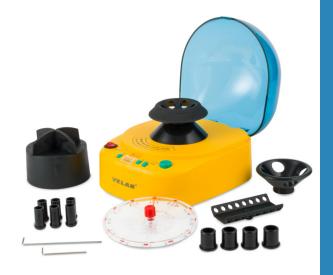

### ACCESORIES INCLUDED

Rotor #1, 6 x 0.2/0.5/1.5/2ml. Rotor #2, 2 x 8 x 0.2ml. Rotor #3, 4 x 3ml/5ml. Rotor #4, 12 x hematocrit 30mm/40mm. 6 adapters 0.5ml. 6 adapters 0.2ml. Power Cord.