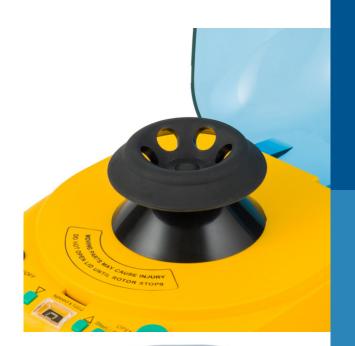

#### **ROTOR CAPACXITY**

4 x 3ml/5ml. 6 x 0.2ml/0.5ml/1.5ml/2ml. 12 x hematocrito 30mm/40mm. 16 x 0.2ml.