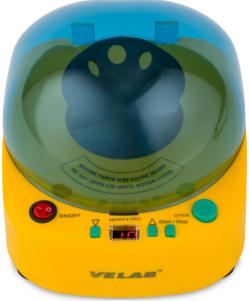

# PRO-12K Mini Desktop Centrifuge

The VELAB PRO LINE is a small, robust and highly stable equipment that conserves valuable spaces in the laboratory. Its digital controls allow speed and time to be adjusted with the touch of a finger and show the speed and time remaining in real time. These centrifuges are surprisingly quiet making the laboratory environment much more peaceful.

#### SPEED RANGE

1000 - 12,000 RPM.