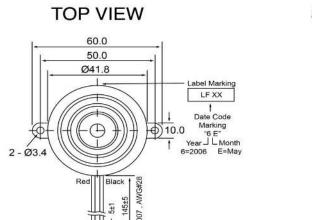

## SIDE VIEW

|                       | Specifications |       | Natas                                              |                  | Revision History |                           |            |            |             |            |  |
|-----------------------|----------------|-------|----------------------------------------------------|------------------|------------------|---------------------------|------------|------------|-------------|------------|--|
| Description           | Value          | Unit  | Notes                                              |                  | Version          | Description               |            |            | Date        | Approved   |  |
| Technology            | Piezo          |       | 1) All dimensions are in mm unless otherwise noted |                  | 1                | Released from Engineering |            |            | 10/21/2013  | J.S        |  |
| Resonant Frequency    | 2,800          | (Hz)  | 2) All parts meet RoHS                             |                  |                  |                           |            |            |             |            |  |
| Rated Voltage         | 12             | (V)   |                                                    |                  |                  |                           |            |            |             |            |  |
| SPL @ 10cm            | 100            | (dBA) |                                                    |                  |                  |                           |            |            |             |            |  |
| Capacitance           | 35,000         | (pF)  |                                                    |                  |                  |                           |            |            |             |            |  |
| Mount Type            | Flange         |       |                                                    |                  |                  |                           |            |            |             |            |  |
| Voltage Range         | 1~30           | (V)   |                                                    |                  |                  |                           |            |            |             |            |  |
| Max Rated Current     | 7              | (mA)  |                                                    |                  |                  |                           |            |            |             |            |  |
| Housing Material      | ABS            |       |                                                    |                  | Drawn by         | Date                      | Checked by | Date       | Approved by | Date       |  |
| Operating Temperature | -20 ~ +60      | °C    |                                                    |                  | A.B.             | 10/21/2013                | C.E.       | 10/21/2013 | J.S         | 10/21/2013 |  |
| Storage Temperature   | -20 ~ +60      | °C    |                                                    | Diozo Transducer | Piezo Transducer |                           | TP412812-1 |            |             |            |  |
| Weight                | 3              | (g)   |                                                    | Piezo Transducer |                  |                           |            |            |             |            |  |