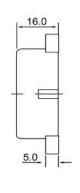

## SIDE VIEW

|                       | Specifications |       | Natas                                              |                  | Revision History |                           |            |            |             |            |  |
|-----------------------|----------------|-------|----------------------------------------------------|------------------|------------------|---------------------------|------------|------------|-------------|------------|--|
| Description           | Value          | Unit  | Notes                                              |                  | Version          | Description               |            |            | Date        | Approved   |  |
| Technology            | Piezo          |       | 1) All dimensions are in mm unless otherwise noted |                  | 1                | Released from Engineering |            |            | 10/21/2013  | J.S        |  |
| Resonant Frequency    | 2,800          | (Hz)  | 2) All parts meet RoHS                             |                  |                  |                           |            |            |             |            |  |
| Rated Voltage         | 12             | (V)   |                                                    |                  |                  |                           |            |            |             |            |  |
| SPL @ 10cm            | 100            | (dBA) |                                                    |                  |                  |                           |            |            |             |            |  |
| Capacitance           | 35,000         | (pF)  |                                                    |                  |                  |                           |            |            |             |            |  |
| Mount Type            | Flange         |       |                                                    |                  |                  |                           |            |            |             |            |  |
| Voltage Range         | 1~30           | (V)   |                                                    |                  |                  |                           |            |            |             |            |  |
| Max Rated Current     | 7              | (mA)  |                                                    |                  |                  |                           |            |            |             |            |  |
| Housing Material      | ABS            |       |                                                    |                  | Drawn by         | Date                      | Checked by | Date       | Approved by | Date       |  |
| Operating Temperature | -20 ~ +60      | °C    |                                                    |                  | A.B.             | 10/21/2013                | C.E.       | 10/21/2013 | J.S         | 10/21/2013 |  |
| Storage Temperature   | -20 ~ +60      | °C    |                                                    | Diozo Transducer | Piezo Transducer |                           | TP412812-1 |            |             |            |  |
| Weight                | 3              | (g)   |                                                    | Piezo Transducer |                  |                           |            |            |             |            |  |