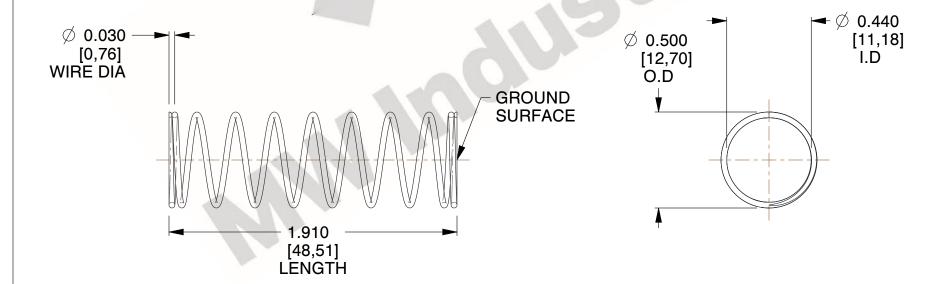

## **NOTES:**

1. Material: Stainless Steel

2. Finish: Glod Irridite

3. Ends: Closed and Ground

4. Total Coils: 10.000

5. Sugg. Max. Deflection: 0.730 (in) 6. Sugg. Max. Load : 2.300 (lbs)

7. All Drawing Dimensions are in Inches [mm]