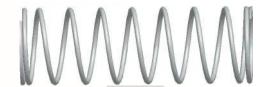

## **NOTES:**

1. Material: Stainless Steel

2. Finish: Glod Irridite

3. Ends: Closed and Ground

4. Total Coils: 10.000

5. Sugg. Max. Deflection: 0.730 (in) 6. Sugg. Max. Load : 2.300 (lbs)

7. All Drawing Dimensions are in Inches [mm]