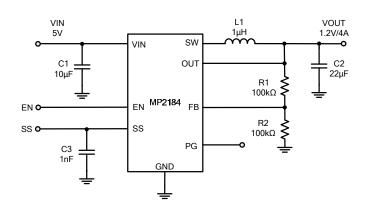

r Sequencing
- 1% FB Accuracy
- Wide 2.5V-to-5.5V Operating Input Range
- Output Adjustable from 0.6V
- Up to 4A Output Current
- $65m\Omega$  and  $35m\Omega$  Internal Power MOSFET Switches
- 100% Duty On
- Output Discharge
- Vo OVP
- External Soft Start/Stop Control
- Short-Circuit Protection with Hiccup Mode
- Power Good
- Available in a SOT583 Package

#### **APPLICATIONS**

- Wireless/Networking Cards
- Portable Instruments
- Battery Powered Devices
- Low Voltage I/O System Power
- Multi Function Printer

All MPS parts are lead-free, halogen free, and adhere to the RoHS directive. For MPS green status, please visit MPS website under Quality Assurance. "MPS" and "The Future of Analog IC Technology" are Registered Trademarks of Monolithic Power Systems, Inc.

#### TYPICAL APPLICATION







#### PRELIMINARY SPECIFICATIONS SUBJECT TO CHANGE

## **ORDERING INFORMATION**

| Part Number* | Package | Top Marking |
|--------------|---------|-------------|
| MP2184GTL    | SOT583  | See Below   |

<sup>\*</sup> For Tape & Reel, add suffix -Z (e.g. MP2184GTL-Z).

### **TOP MARKING**

BGXY

LLL

BGX: product code of MP2184GTL

Y: year code LLL: lot number

## **PACKAGE REFERENCE**