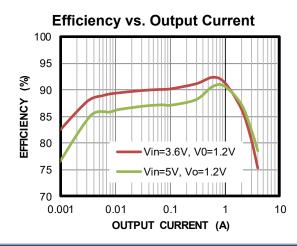

Sequencing
- 1% FB Accuracy
- Wide 2.5V-to-5.5V Operating Input Range
- Output Adjustable from 0.6V
- Up to 4A Output Current
- $65m\Omega$  and  $35m\Omega$  Internal Power MOSFET Switches
- 100% Duty On
- Output Discharge
- Vo OVP
- External Soft Start/Stop Control
- Short-Circuit Protection with Hiccup Mode
- Power Good
- Available in a SOT583 Package

#### **APPLICATIONS**

- Wireless/Networking Cards
- Portable Instruments
- Battery Powered Devices
- Low Voltage I/O System Power
- Multi Function Printer

All MPS parts are lead-free, halogen free, and adhere to the RoHS directive. For MPS green status, please visit MPS website under Quality Assurance. "MPS" and "The Future of Analog IC Technology" are Registered Trademarks of Monolithic Power Systems, Inc.

#### TYPICAL APPLICATION







#### PRELIMINARY SPECIFICATIONS SUBJECT TO CHANGE

## **ORDERING INFORMATION**

| Part Number* | Package | Top Marking |
|--------------|---------|-------------|
| MP2184GTL    | SOT583  | See Below   |

<sup>\*</sup> For Tape & Reel, add suffix -Z (e.g. MP2184GTL-Z).

### **TOP MARKING**

BGXY

LLL

BGX: product code of MP2184GTL

Y: year code LLL: lot number

## **PACKAGE REFERENCE**