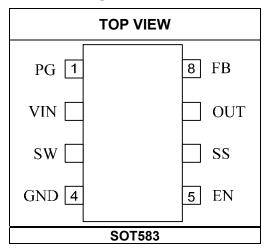

tworking Cards
- Portable Instruments
- Battery Powered Devices
- Low Voltage I/O System Power
- Multi Function Printer

All MPS parts are lead-free, halogen free, and adhere to the RoHS directive. For MPS green status, please visit MPS website under Quality Assurance. "MPS" and "The Future of Analog IC Technology" are Registered Trademarks of Monolithic Power Systems, Inc.

#### TYPICAL APPLICATION







#### PRELIMINARY SPECIFICATIONS SUBJECT TO CHANGE

## **ORDERING INFORMATION**

| Part Number* | Package | Top Marking |
|--------------|---------|-------------|
| MP2184GTL    | SOT583  | See Below   |

<sup>\*</sup> For Tape & Reel, add suffix -Z (e.g. MP2184GTL-Z).

### **TOP MARKING**

BGXY

LLL

BGX: product code of MP2184GTL

Y: year code LLL: lot number

## **PACKAGE REFERENCE**