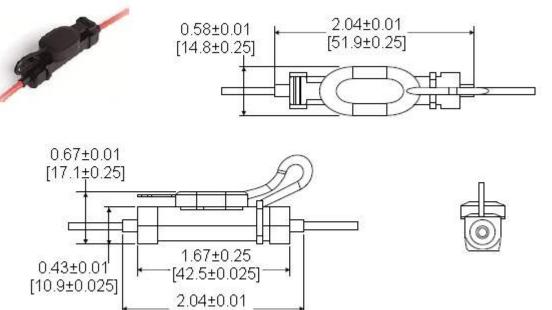

## Part number format LPS-01B-##R

Where ## = Wire Gauge

Mechanical Dimensions: Inches [mm]

[51.9±0.25]