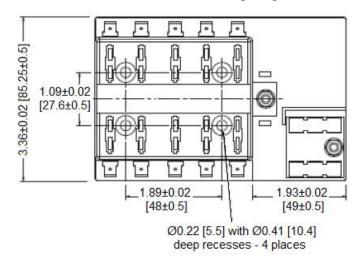

**Mounting:** 5.5mm diameter mounting holes for #10 screws (not provided)

**Optional Cover available** 

## **Mechanical Dimensions: Inches [mm]**