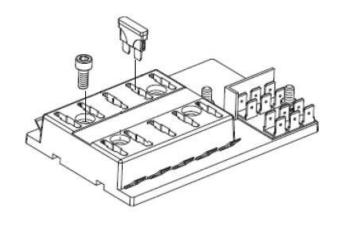

**Base:** Polycarbonate

Load-side Connection: 0.250" Quick Connect Terminals - Copper, Tin plated

**Line-side Connection:** #10-32 stud terminal with hex nut, flat washer, lockwasher (hardware provided)

**Mounting:** 5.5mm diameter mounting holes for #10 screws (not provided)

**Optional Cover available** 