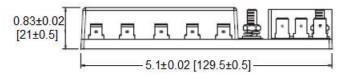

## Type BLC-110-G Fuse Block 10 Pole – Regular Auto Blade Type With 12 Position Grounding Block

www.optifuse.com

(619) 593-5050

## **Specifications:**

Max Current Rating: 25A per Circuit - 150A Max Input

Max Voltage: 32VDC

Fuse Type: Regular Auto Blade (APR series),

Regular Automotive Circuit Breakers (ACBP4-PL and MRCBP4-PL series)

**Base:** Polycarbonate

Load-side Connection: 0.250" Quick Connect Terminals - Copper, Tin plated

**Line-side Connection:** #10-32 stud terminal with hex nut, flat washer, lockwasher (hardware provided)

**Mounting:** 5.5mm diameter mounting holes for #10 screws (not provided)

**Optional Cover available** 

## **Mechanical Dimensions: Inches [mm]**







## Warning:

-Operation beyond the specified maximum ratings or improper use may result in damage and possible electrical arcing and/or flame.



-Avoid contact of device with chemical solvent. Prolonged contact may damage the device performance.

Note: All specifications subject to change without notice.

Rev B 04/2013 - Page: 1/1 Code B01-01H