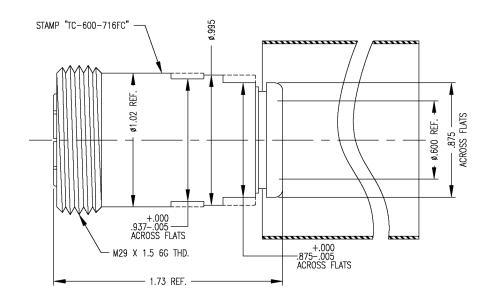

## **II. ELECTRICAL PROPERTIES**

impedance: 50 ohms

working voltage: 2700 vrms (max) vswr: 1.25:1 (max) up to 2.5 GHz insertion loss: 0.1 x √Fghz

| Unless otherwise specified, dimensions are in inches. Tolerances are applicable when specificable when specified in the specification of the specified in the s | Annrovals |     | TIMES MICROWAVE SYSTEMS Wallingford, CT 06492 |                                                              |        |    |         |                         |
|--------------------------------------------------------------------------------------------------------------------------------------------------------------------------------------------------------------------------------------------------------------------------------------------------------------------------------------------------------------------------------------------------------------------------------------------------------------------------------------------------------------------------------------------------------------------------------------------------------------------------------------------------------------------------------------------------------------------------------------------------------------------------------------------------------------------------------------------------------------------------------------------------------------------------------------------------------------------------------------------------------------------------------------------------------------------------------------------------------------------------------------------------------------------------------------------------------------------------------------------------------------------------------------------------------------------------------------------------------------------------------------------------------------------------------------------------------------------------------------------------------------------------------------------------------------------------------------------------------------------------------------------------------------------------------------------------------------------------------------------------------------------------------------------------------------------------------------------------------------------------------------------------------------------------------------------------------------------------------------------------------------------------------------------------------------------------------------------------------------------------------|-----------|-----|-----------------------------------------------|--------------------------------------------------------------|--------|----|---------|-------------------------|
| ified.                                                                                                                                                                                                                                                                                                                                                                                                                                                                                                                                                                                                                                                                                                                                                                                                                                                                                                                                                                                                                                                                                                                                                                                                                                                                                                                                                                                                                                                                                                                                                                                                                                                                                                                                                                                                                                                                                                                                                                                                                                                                                                                         | Drawn     | JCL | 3/4/96                                        | (203) 949-8400; (203) 949-8423.Fax<br>www.timesmicrowave.com |        |    |         |                         |
| These drawings and specifications contain proprietary information which is the property of                                                                                                                                                                                                                                                                                                                                                                                                                                                                                                                                                                                                                                                                                                                                                                                                                                                                                                                                                                                                                                                                                                                                                                                                                                                                                                                                                                                                                                                                                                                                                                                                                                                                                                                                                                                                                                                                                                                                                                                                                                     |           |     |                                               | TC-600-716FC 7/16 DIN female (plug) for LMR-600 Cable        |        |    |         |                         |
| Times Microwave<br>Systems.                                                                                                                                                                                                                                                                                                                                                                                                                                                                                                                                                                                                                                                                                                                                                                                                                                                                                                                                                                                                                                                                                                                                                                                                                                                                                                                                                                                                                                                                                                                                                                                                                                                                                                                                                                                                                                                                                                                                                                                                                                                                                                    |           |     |                                               | Size CAGE COI<br>A 68999                                     |        |    | Drawing | No.:<br><b>3190-375</b> |
|                                                                                                                                                                                                                                                                                                                                                                                                                                                                                                                                                                                                                                                                                                                                                                                                                                                                                                                                                                                                                                                                                                                                                                                                                                                                                                                                                                                                                                                                                                                                                                                                                                                                                                                                                                                                                                                                                                                                                                                                                                                                                                                                |           |     |                                               | Sca                                                          | le: NA | Re | v. (A)  | Sheet: 1 of 1           |