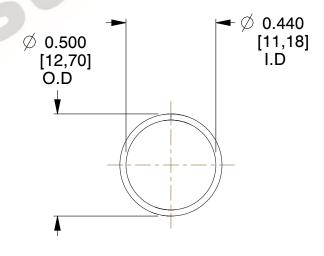

## **NOTES:**

1. Material : Spring Steel 2. Finish : Glod Irridite

3. Ends: Closed

4. Total Coils: 10.000

Sugg. Max. Deflection: 0.500 (in)
 Sugg. Max. Load: 2.300 (lbs)

7. All Drawing Dimensions are in Inches [mm]