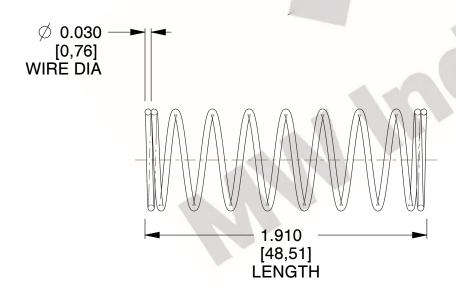

## **NOTES:**

1. Material : Spring Steel 2. Finish : Glod Irridite

3. Ends: Closed

4. Total Coils: 10.000

Sugg. Max. Deflection: 0.500 (in)
 Sugg. Max. Load: 2.300 (lbs)

7. All Drawing Dimensions are in Inches [mm]