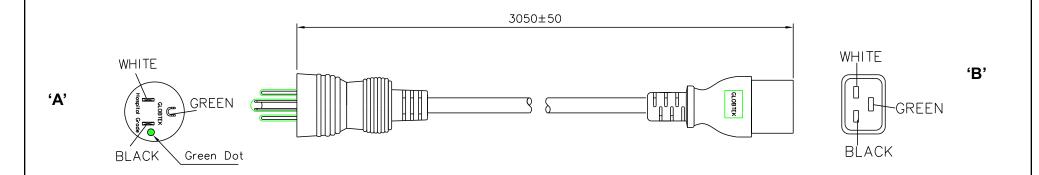

## **GENERAL SPECIFICATIONS:**

RATING: 15A / 125V AC CABLE TYPE / SIZE: SJT, 14 AWG X 3C

TEMPERATURE RATING: 60° C MIN.

CONDUCTOR COLORS: BLACK / WHITE / GREEN

CABLE JACKET COLOR: BLACK

OVERALL LENGTH (L):  $3050 \pm 50 \text{ mm}$ CABLE OUTER DIAMETER:  $9.3 \pm 0.2 \text{ mm}$ 

END 'A' TERMINATION: MEDICAL GRADE NEMA 5-15P

END 'B' TERMINATION: IEC 320 / C19
APPROVALS PLUG: UL. cUL

APPROVALS PLUG: UL, CUL
APPROVALS CABLE: UL, cUL