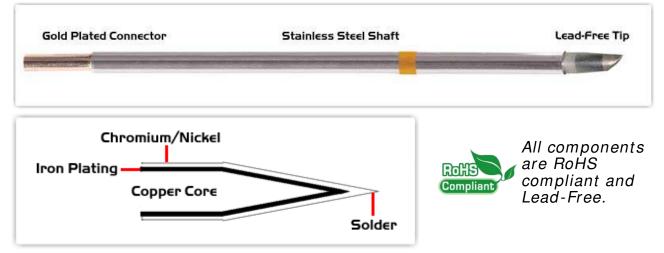

## Material Composition

<sup>1</sup> Easy Braid Co. tip cartridges will typically idle within a temperature range of +/-1.1°C. However, there is variation in idle temperature across tip geometries within an individual temperature series. Easy Braid Co. offers a wide variety of tip geometries from 0.25mm fine point tip to 5mm chisel. The length and geometry of a tip will have an influence on the tip idle temperature. To accurately measure idle temperature it will depend greatly on the measurement method, technique and equipment used. Two different methods or the use of alternative equipment will produce different test results.