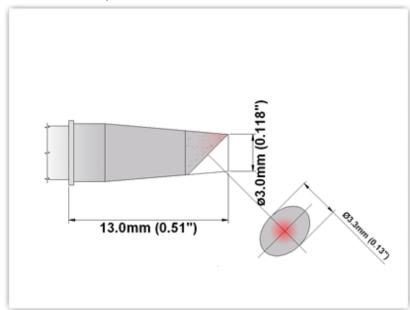

## **Technical Specifications**

EBM7BV030

Bevel 45° 3.00mm (0.12")

Tip Style: Bevel

Tip Width: 3.00mm (0.12")
Tip Length: 13.00mm (0.51")

700 Type Cartridge<sup>1</sup>: 350°C - 398°C

RoHS Compliant<sup>2</sup> / Lead Free: YES