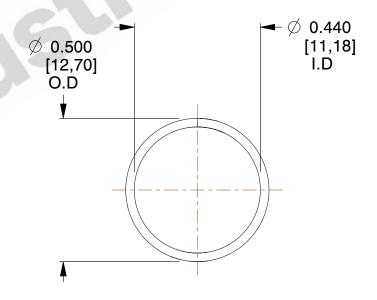

## **NOTES:**

1. Material: Hard Drawn 2. Finish: Glod Irridite

3. Ends: Closed

4. Total Coils: 10.000

5. Sugg. Max. Deflection: 0.210 (in) 6. Sugg. Max. Load: 2.300 (lbs)

7. All Drawing Dimensions are in Inches [mm]