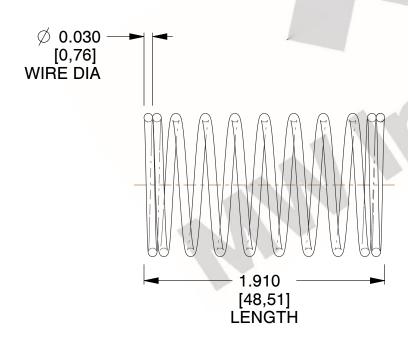

## **NOTES:**

1. Material: Hard Drawn 2. Finish: Glod Irridite

3. Ends: Closed

4. Total Coils: 10.000

5. Sugg. Max. Deflection: 0.210 (in) 6. Sugg. Max. Load: 2.300 (lbs)

7. All Drawing Dimensions are in Inches [mm]