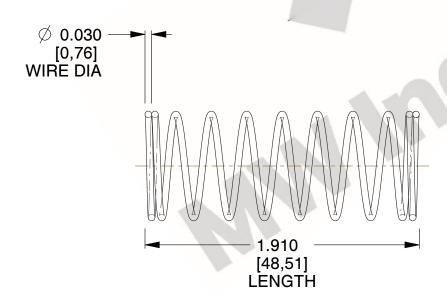

## **NOTES:**

1. Material : Music Wire 2. Finish : Glod Irridite

3. Ends: Closed

4. Total Coils: 10.000

Sugg. Max. Deflection: 1.100 (in)
 Sugg. Max. Load: 2.300 (lbs)

7. All Drawing Dimensions are in Inches [mm]