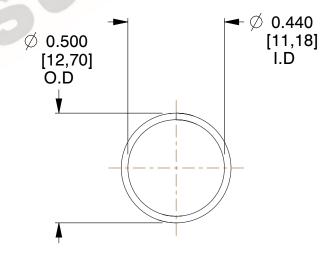

## **NOTES:**

1. Material : Music Wire 2. Finish : Glod Irridite

3. Ends: Closed

4. Total Coils: 10.000

Sugg. Max. Deflection: 1.100 (in)
 Sugg. Max. Load: 2.300 (lbs)

7. All Drawing Dimensions are in Inches [mm]