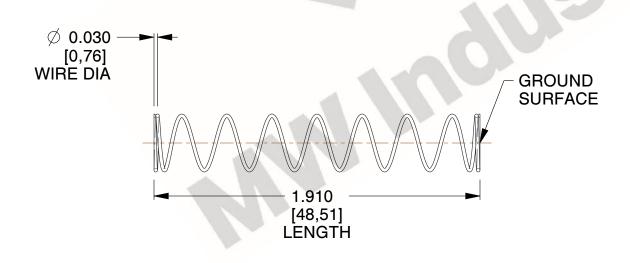

## **NOTES:**

1. Material : Spring Steel 2. Finish : Glod Irridite

3. Ends: Closed and Ground

4. Total Coils: 10.000

Sugg. Max. Deflection: 0.850 (in)
 Sugg. Max. Load: 2.300 (lbs)

7. All Drawing Dimensions are in Inches [mm]

1.208

SCALE

11772

COMPONENT

COMPRESSION SPRINGS

UNIT
INCH [mm]
SHEET

**SPRINGS** 

www.mwcomponents.com