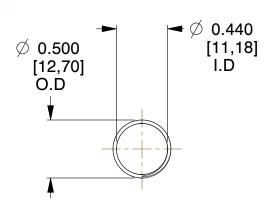

## **NOTES:**

1. Material : Spring Steel 2. Finish : Glod Irridite

3. Ends: Closed and Ground

4. Total Coils: 10.000

Sugg. Max. Deflection: 0.850 (in)
 Sugg. Max. Load: 2.300 (lbs)

7. All Drawing Dimensions are in Inches [mm]

1.208

SCALE

11772

COMPONENT

COMPRESSION SPRINGS

UNIT
INCH [mm]
SHEET

**SPRINGS** 

www.mwcomponents.com