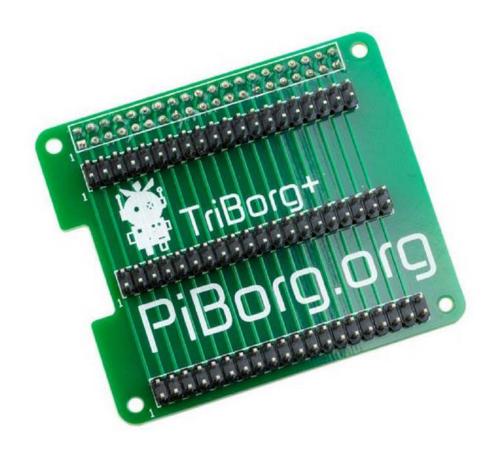

## TriBorg Plus - Raspberry Pi 40 Pin GPIO Triplicator (Soldered)

A GPIO replicator board for your Raspberry Pi.

This is the Soldered TriBorg Plus version which makes use of the more modern 40 pin GPIO header. We also have an Unsoldered TriBorg Plus available.

We have two different types of TriBorg for use with different Raspberry Pi variants. For older variants of the Pi with 26 pin headers use the TriBorg instead.

The TriBorg Plus comes with 4 spacers, 4 nuts and 4 bolts. Please note the Raspberry Pi is not included.