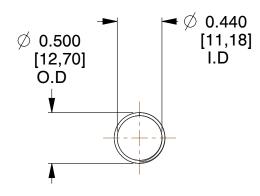

## **NOTES:**

1. Material: Stainless Steel

2. Finish: Glod Irridite

3. Ends: Closed and Ground

4. Total Coils: 10.000

5. Sugg. Max. Deflection: 1.000 (in) 6. Sugg. Max. Load: 2.300 (lbs)

7. All Drawing Dimensions are in Inches [mm]