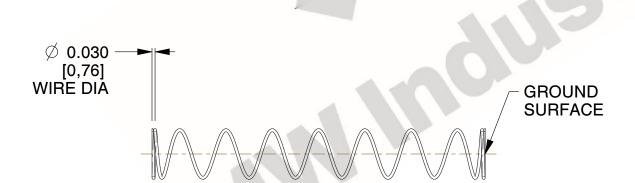

## **NOTES:**

1. Material: Stainless Steel

2. Finish: Glod Irridite

3. Ends: Closed and Ground

4. Total Coils: 10.000

5. Sugg. Max. Deflection: 1.000 (in) 6. Sugg. Max. Load: 2.300 (lbs)

7. All Drawing Dimensions are in Inches [mm]

1.910 [48,51] LENGTH

This file and any associated information and specifications are provided for reference and evaluation purposes only, and is subject to change without notice. MW Industries makes no representations, warranties or guarantees as to the appropriateness, accuracy, completeness, or suitability for any purpose, of the file, information or specifications. You are solely responsible for the use of the file, information or specifications.