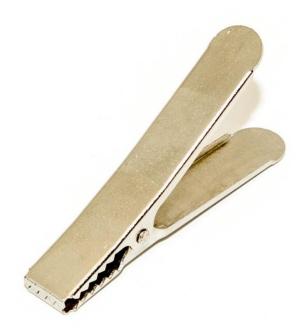

## **BU-113XPN LARGE**

(Stainless-steel Painting Clamp)

- The BU-113XPN LARGE is a stainless-steel painting clamp that was designed to hold parts during painting or plating processes. This clamp is intended to dissipate static charge through contact and does not have a provision to attach wire.
- Overall length 2.2" (55.9mm), overall width 0.4" (10mm), overall height 1.2" (31mm), maximum jaw spread = 0.5" (13mm)
- Clamping force of jaws is  $4 \pm 0.5$  lbs. (1.8  $\pm 0.2$  kg) at 0.25" (6mm) jaw spread.

Material: Clip 304 stainless-steel

Rivet 304 stainless-steel

Spring 302 stainless-steel

RoHS 3 compliant

Toll Free: 800.955.2629

Phone: 330.780.2525 Fax: 330.780.2524