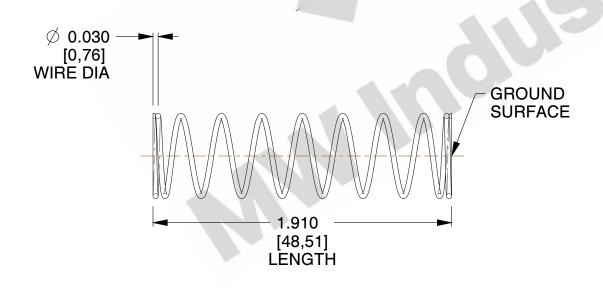

## **NOTES:**

1. Material: Stainless Steel

2. Finish: Glod Irridite

3. Ends: Closed and Ground

4. Total Coils: 10.000

5. Sugg. Max. Deflection: 0.500 (in) 6. Sugg. Max. Load: 2.300 (lbs)

7. All Drawing Dimensions are in Inches [mm]