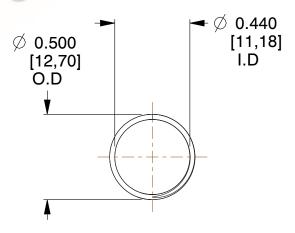

## **NOTES:**

1. Material: Stainless Steel

2. Finish: Glod Irridite

3. Ends: Closed and Ground

4. Total Coils: 10.000

5. Sugg. Max. Deflection: 0.500 (in) 6. Sugg. Max. Load: 2.300 (lbs)

7. All Drawing Dimensions are in Inches [mm]