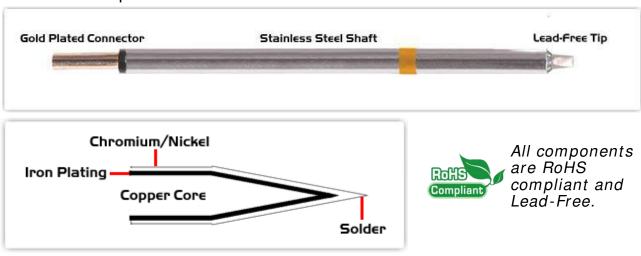

## Material Composition

<sup>1</sup> Easy Braid Co. tip cartridges will typically idle within a temperature range of +/-1.1°C. However, there is variation in idle temperature across tip geometries within an individual temperature series. Easy Braid Co. offers a wide variety of tip geometries from 0.25mm fine point tip to 5mm chisel. The length and geometry of a tip will have an influence on the tip idle temperature. To accurately measure idle temperature it will depend greatly on the measurement method, technique and equipment used. Two different methods or the use of alternative equipment will produce different test results.