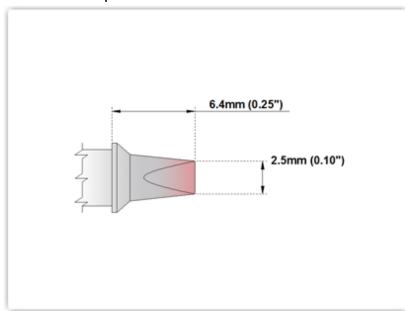

## **Technical Specifications**

EPM75CP200

Chisel 30° 2.5mm (0.10")

Tip Style: Chisel 30°

Tip Width: 2.50mm (0.10")
Tip Length: 6.40mm (0.25")

75 Type Cartridge<sup>1</sup>: 350°C - 398°C

RoHS Compliant<sup>2</sup> / Lead Free: YES