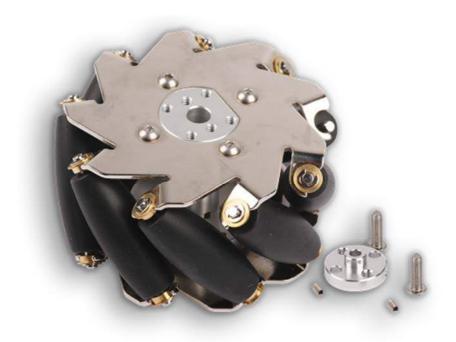

# 100mm Right Mecanum Wheel with 4mm Shaft Connector (SPCC)

SKU: 87056 Weight: 560.00 Gram

#### What Is 100mm Mecanum Wheel?

Makeblock Mecanum wheels allow your robot to not only travel forward and backward, but also side to side. With 4 mecanum wheels, you can build a car/robot that can move in all direction. This wheel is supposed to work together with other 3 Mecanum wheels (1 right, 2 left).

#### **Features**

- ? Mecanum wheels allow a robot to achieve omni-directional movement while supporting large weights;
- ? with all Makeblock parts;
- ? Work with encoder motor or stepper motor;
- ? Compatible with 4mm and 8mm motor shaft;
- ? Cold rolled SPCC steel made, strong rigidity and high impact resistance;
- ? Easy to assemble;