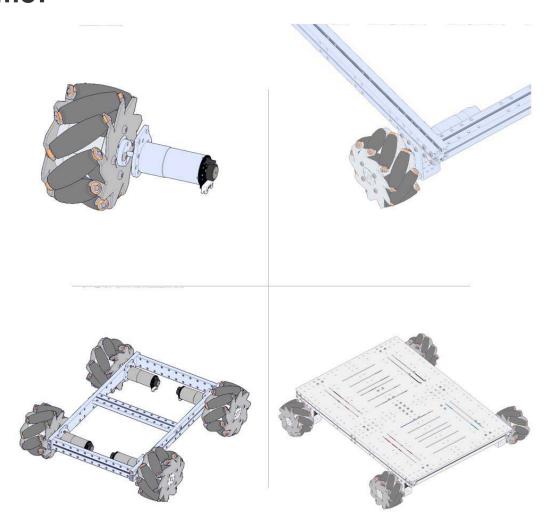

# 100mm Right Mecanum Wheel with 4mm Shaft Connector (SPCC)

SKU: 87056 Weight: 560.00 Gram

#### What Is 100mm Mecanum Wheel?

Makeblock Mecanum wheels allow your robot to not only travel forward and backward, but also side to side. With 4 mecanum wheels, you can build a car/robot that can move in all direction. This wheel is supposed to work together with other 3 Mecanum wheels (1 right, 2 left).

#### **Features**

- ? Mecanum wheels allow a robot to achieve omni-directional movement while supporting large weights;
- ? with all Makeblock parts;
- ? Work with encoder motor or stepper motor;
- ? Compatible with 4mm and 8mm motor shaft;
- ? Cold rolled SPCC steel made, strong rigidity and high impact resistance;
- ? Easy to assemble;

### Demo:



## Size Chart:



| Specifications                            |                                                                                                      |
|-------------------------------------------|------------------------------------------------------------------------------------------------------|
| SKU                                       | 87056                                                                                                |
| Product Name                              | 100mm Right Mecanum Wheel with 4mm Shaft Connector (SPCC)                                            |
| Gross Weight                              | 560g (19.75oz)                                                                                       |
| Diameter