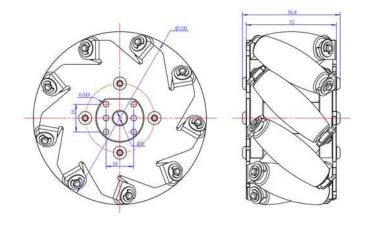

## Size Chart:

| Specifications                            |                                                                                                      |
|-------------------------------------------|------------------------------------------------------------------------------------------------------|
| SKU                                       | 87056                                                                                                |
| Product Name                              | 100mm Right Mecanum Wheel with 4mm Shaft Connector (SPCC)                                            |
| Gross Weight                              | 560g (19.75oz)                                                                                       |
| Diameter                                  | 4 inches (100mm)                                                                                     |
| Width                                     | 52mm                                                                                                 |
| Rollers                                   | 9 x Rubber Roller                                                                                    |
| Plates                                    | 2 x SPCC Plate                                                                                       |
| Load Capacity                             | 30KG                                                                                                 |
| Package Content (Quantity x Part<br>Name) | 1 x Right Mecanum Wheel<br>1 x 4mm shaft connector<br>2 x Screw M4*14<br>2 x Headless Set Screw M3*5 |