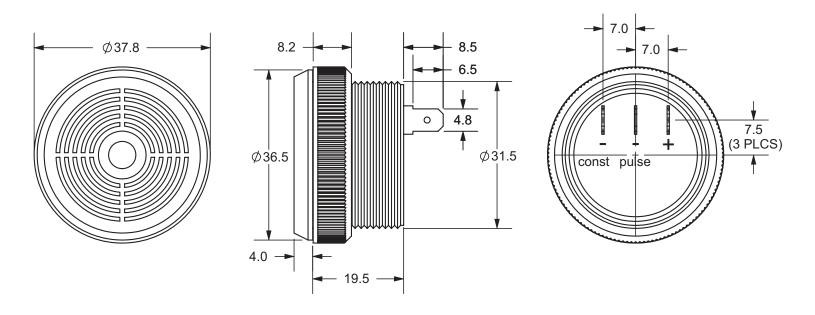

|       | dB    |
| dimensions            | Ø37.8 x 23.5             |       |       |       | mm    |
| weight                |                          |       |       | 18.5  | g     |
| material              | ABS UL94 1/16" HB (grey) |       |       |       |       |
| terminal              | pin type                 |       |       |       |       |
| operating temperature |                          | -30   |       | 80    | °C    |
| storage temperature   |                          | -40   |       | 80    | °C    |
| RoHS                  | yes                      |       |       |       |       |

Notes: 1. All specifications measured at 5~35°C, humidity at 45~85%, under 86~106kPa pressure, unless otherwise noted.

#### **MECHANICAL DRAWING**

units: mm tolerance: ±0.5 mm



### **PERFORMANCE CURVES**

.....





#### **REVISION HISTORY**

| rev. | description                  | date       |  |
|------|------------------------------|------------|--|
| 1.0  | initial release              | 11/12/2007 |  |
| 1.01 | applied new spec template    | 06/17/2015 |  |
| 1.02 | brand update                 | 03/16/2020 |  |
| 1.03 | logo, datasheet style update | 08/05/2022 |  |

The revision history provided is for informational purposes only and is believed to be accurate.

CUI Devices offers a one (1) year limited warranty. Complete warranty information is listed on our website.



CUI Devices reserves the right to make changes to the product at any time without notice. Information provided by CUI Devices is believed to be accurate and reliable. However, no respons