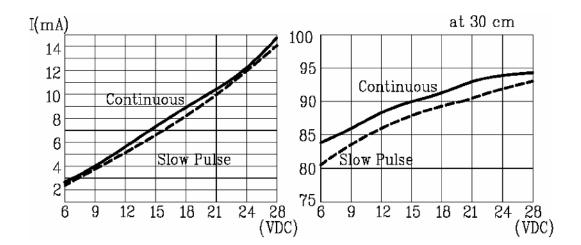

### **PERFORMANCE CURVES**

.....

#### **SPECIFICATIONS**

.....

| parameter             | conditions/description   | min   | typ   | max   | units |
|-----------------------|--------------------------|-------|-------|-------|-------|
| rated voltage         |                          |       | 12    |       | Vdc   |
| operating voltage     |                          | 6     |       | 28    | Vdc   |
| current consumption   | at rated voltage         |       |       | 9     | mA    |
| rated frequency       |                          | 3,100 | 3,600 | 4,100 | Hz    |
| sound pressure level  | at 30 cm, rated voltage  | 82    |       |       | dB    |
| dimensions            | Ø37.8 x 23.5             |       |       |       | mm    |
| weight                |                          |       |       | 18.5  | g     |
| material              | ABS UL94 1/16" HB (grey) |       |       |       |       |
| terminal              | pin type                 |       |       |       |       |
| operating temperature |                          | -30   |       | 80    | °C    |
| storage temperature   |                          | -40   |       | 80    | °C    |
| RoHS                  | yes                      |       |       |       |       |