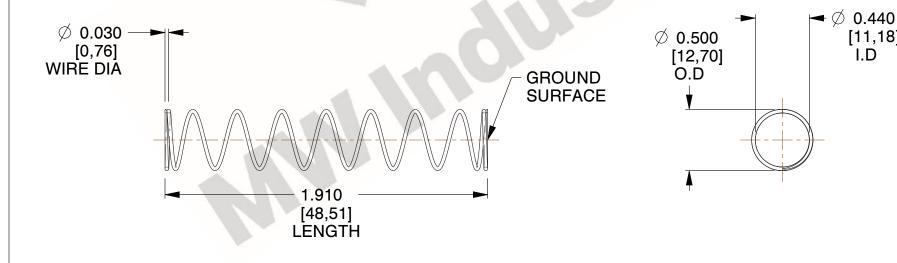

## **NOTES:**

1. Material: Stainless Steel

2. Finish: Glod Irridite

3. Ends: Closed and Ground

4. Total Coils: 10.000

5. Sugg. Max. Deflection: 1.600 (in) 6. Sugg. Max. Load: 2.300 (lbs)

7. All Drawing Dimensions are in Inches [mm]

SCALE

1.278

11772

COMPONENT

**COMPRESSION SPRINGS** 

UNIT INCH [mm] SHEET

**SPRINGS** 

[11,18]