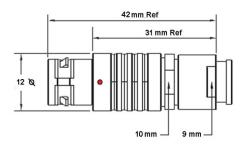

## PSG.1B.308.CLAD72Z

## PUSH-PULL PLUG, 8 PIN CONTACTS, SOLDER, 7.2 MM COLLET, STRAIN RELIEF NUT

| KEY SPECIFICATIONS   |              |
|----------------------|--------------|
| CONNECTOR SERIES     | PSG          |
| CONNECTOR SIZE       | 1B           |
| CONNECTOR GENDER     | MALE         |
| CODING               | G            |
| LOCKING STYLE        | SELF LOCKING |
| ATTACHMENT METHOD    | SOLDER       |
| IP RATING            | IP 50        |
| COLLET SIZE          | 7.2 MM       |
| STANDARD MATE SERIES | FSG          |