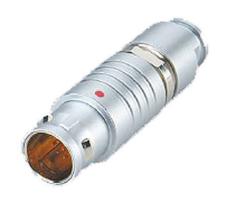

## PSG.1B.308.CLAD72Z

## PUSH-PULL PLUG, 8 PIN CONTACTS, SOLDER, 7.2 MM COLLET, STRAIN RELIEF NUT

| KEY SPECIFICATIONS   |              |
|----------------------|--------------|
| CONNECTOR SERIES     | PSG          |
| CONNECTOR SIZE       | 1B           |
| CONNECTOR GENDER     | MALE         |
| CODING               | G            |
| LOCKING STYLE        | SELF LOCKING |
| ATTACHMENT METHOD    | SOLDER       |
| IP RATING            | IP 50        |
| COLLET SIZE          | 7.2 MM       |
| STANDARD MATE SERIES | FSG          |