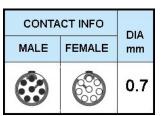

## PUSH-PULL PLUG, 8 PIN CONTACTS, SOLDER, 7.2 MM COLLET, STRAIN RELIEF NUT

| KEY SPECIFICATIONS   |              |
|----------------------|--------------|
| CONNECTOR SERIES     | PSG          |
| CONNECTOR SIZE       | 1B           |
| CONNECTOR GENDER     | MALE         |
| CODING               | G            |
| LOCKING STYLE        | SELF LOCKING |
| ATTACHMENT METHOD    | SOLDER       |
| IP RATING            | IP 50        |
| COLLET SIZE          | 7.2 MM       |
| STANDARD MATE SERIES | FSG          |