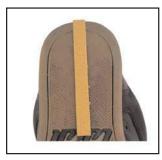

## To Install:

- Remove the shoe and then remove the release paper exposing the adhesive tape from the Heel Grounder assembly.
- 2. Install the portion of the adhesive tape to the bottom of the heel and up the back of the center of the shoe. "Very important that the bottom of the heel where the adhesive makes contact is clean first and is free of any oils or dirt particles that will inhibit the adhesive tape from securing correctly"
- 3. Place the **Yellow High visibility** non-adhesive section FLAT between the inside of the shoe (between the sock and shoe) and place your foot back into the show making good contact with the Heel grounder.
- 4. Repeat the installation process with the other foot.