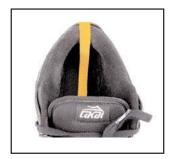

## To Install:

- Remove the shoe and then remove the release paper exposing the adhesive tape from the Heel Grounder assembly.
- 2. Install the portion of the adhesive tape to the bottom of the heel and up the back of the center of the shoe. "Very important that the bottom of the heel where the adhesive makes contact is clean first and is free of any oils or dirt particles that will inhibit the adhesive tape from securing correctly"
- 3. Place the **Yellow High visibility** non-adhesive section FLAT between the inside of the shoe (between the sock and shoe) and place your foot back into the show making good contact with the Heel grounder.
- 4. Repeat the installation process with the other foot.