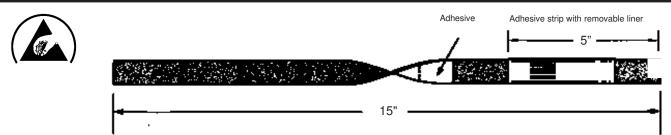

## To Install:

- Remove the shoe and then remove the release paper exposing the adhesive tape from the Heel Grounder assembly.
- 2. Install the portion of the adhesive tape to the bottom of the heel and up the back of the center of the shoe. "Very important that the bottom of the heel where the adhesive makes contact is clean first and is free of any oils or dirt particles that will inhibit the adhesive tape from securing correctly"
- 3. Place the **Yellow High visibility** non-adhesive section FLAT between the inside of the shoe (between the sock and shoe) and place your foot back into the show making good contact with the Heel grounder.
- 4. Repeat the installation process with the other foot.