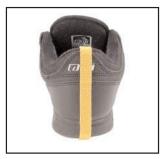

## To Install:

- Remove the shoe and then remove the release paper exposing the adhesive tape from the Heel Grounder assembly.
- 2. Install the portion of the adhesive tape to the bottom of the heel and up the back of the center of the shoe. "Very important that the bottom of the heel where the adhesive makes contact is clean first and is free of any oils or dirt particles that will inhibit the adhesive tape from securing correctly"
- 3. Place the **Yellow High visibility** non-adhesive section FLAT between the inside of the shoe (between the sock and shoe) and place your foot back into the show making good contact with the Heel grounder.
- 4. Repeat the installation process with the other foot.

| Charge Decay        | Less than .01 sec.   | FTMS-1018, Method 4046 |
|---------------------|----------------------|------------------------|
| Surface Resistivity | 10 <sup>6</sup> ohms | ESD S4.1 @ 100V        |