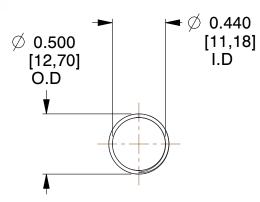

## **NOTES:**

1. Material : Spring Steel

2. Finish: Glod Irridite

3. Ends: Closed and Ground

4. Total Coils: 10.000

Sugg. Max. Deflection: 0.850 (in)
 Sugg. Max. Load: 2.300 (lbs)

7. All Drawing Dimensions are in Inches [mm]