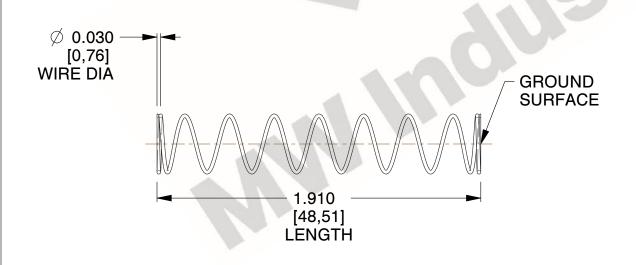

## **NOTES:**

1. Material : Spring Steel

2. Finish: Glod Irridite

3. Ends: Closed and Ground

4. Total Coils: 10.000

Sugg. Max. Deflection: 0.850 (in)
 Sugg. Max. Load: 2.300 (lbs)

7. All Drawing Dimensions are in Inches [mm]