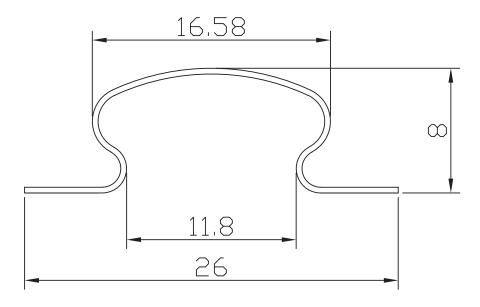

## **MECHANICAL DRAWING**

units: mm

| MATERIAL  | SUS 301 |
|-----------|---------|
| FINISH    | clean   |
| THICKNESS | 0.4 mm  |

Additional Resources: Product Page | 3D Model

CUI DEVICES | MODEL: HSC-02 | DESCRIPTION: HEAT SINK CLIP