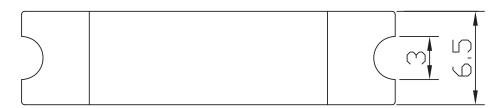

## **MECHANICAL DRAWING**

units: mm

| MATERIAL  | SUS 301 |
|-----------|---------|
| FINISH    | clean   |
| THICKNESS | 0.4 mm  |

Additional Resources: Product Page | 3D Model

CUI DEVICES | MODEL: HSC-02 | DESCRIPTION: HEAT SINK CLIP