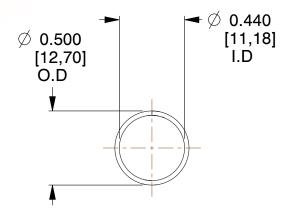

## **NOTES:**

1. Material : Spring Steel 2. Finish : Glod Irridite

3. Ends: Closed

4. Total Coils: 10.000

5. Sugg. Max. Deflection : 1.200 (in)6. Sugg. Max. Load : 2.300 (lbs)

7. All Drawing Dimensions are in Inches [mm]