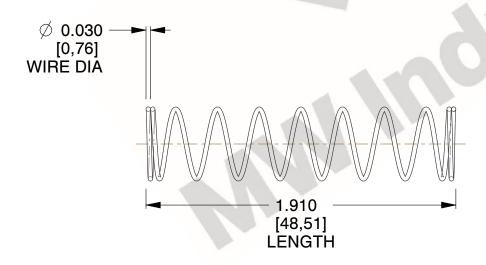

## **NOTES:**

1. Material : Spring Steel 2. Finish : Glod Irridite

3. Ends: Closed

4. Total Coils: 10.000

5. Sugg. Max. Deflection : 1.200 (in)6. Sugg. Max. Load : 2.300 (lbs)

7. All Drawing Dimensions are in Inches [mm]