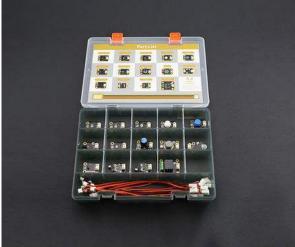

# **Gravity: Starter Sensor Set for LattePanda V1.0**

SKU:KIT0112

If you want to use your LattePanda V1.0 for physical computing, this kit is the perfect choice to get started! You dont need a PhD degree in electronic engineering to use it - it is aimed at tinkerers who like to experiment and play. Every sensor comes with a LattePanda-compatible Gravity interface connector, so no need to worry about compatibility issues!

The LattePanda Starter Sensor Set is a DFRobot Gravity series product. The DFRobot Gravity Series is an open-source, plug and play electronics toolkit for anyone to create anything. With dozens of standardized functional modules and powerful expansion boards, Gravity Series allows users of any skill level to easily connect, mix and develop their own projects that are