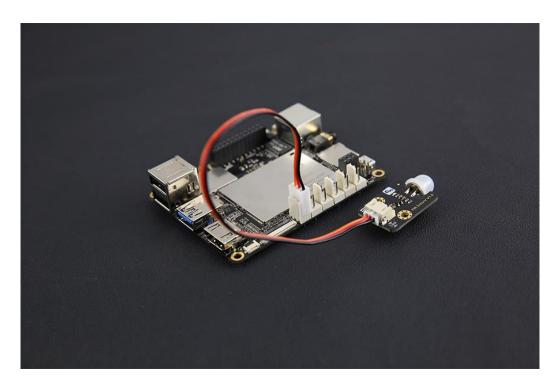

PIR motion sensor connected with LattePanda

What is LattePanda?

LattePanda is a complete Windows 10 computer on a single board!

It includes everything a regular PC has and can do anything that a regular PC does. It is compatible with almost every gadget you know: printers, joysticks, cameras and more. Any peripherals that work on your PC will work on LattePanda.