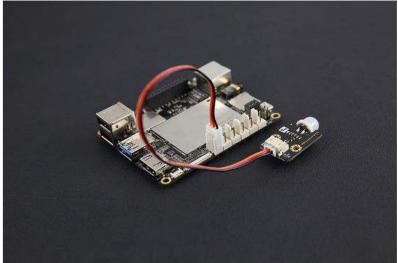

PIR motion sensor connected with LattePanda

What is LattePanda?

LattePanda is a complete Windows 10 computer on a single board!

It includes everything a regular PC has and can do anything that a regular PC does. It is compatible with almost every gadget you know: printers, joysticks, cameras and more. Any peripherals that work on your PC will work on LattePanda.