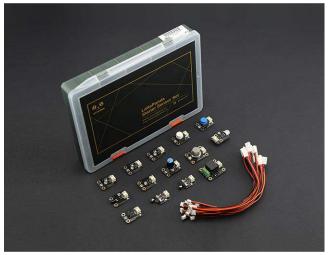

# **Gravity: Starter Sensor Set for LattePanda V1.0**

SKU:KIT0112

If you want to use your LattePanda V1.0 for physical computing, this kit is the perfect choice to get started! You dont need a PhD degree in electronic engineering to use it - it is aimed at tinkerers who like to experiment and play. Every sensor comes with a LattePanda-compatible Gravity interface connector, so no need to worry about compatibility issues!

The LattePanda Starter Sensor Set is a DFRobot Gravity series product. The DFRobot Gravity Series is an open-source, plug and play electronics toolkit for anyone to create anything. With dozens of standardized functional modules and powerful expansion boards, Gravity Series allows users of any skill level to easily connect, mix and develop their own projects that are compatible with Arduino and other microcontroller platforms. Click here to learn more about this product series.

# **SHIPPING LIST**