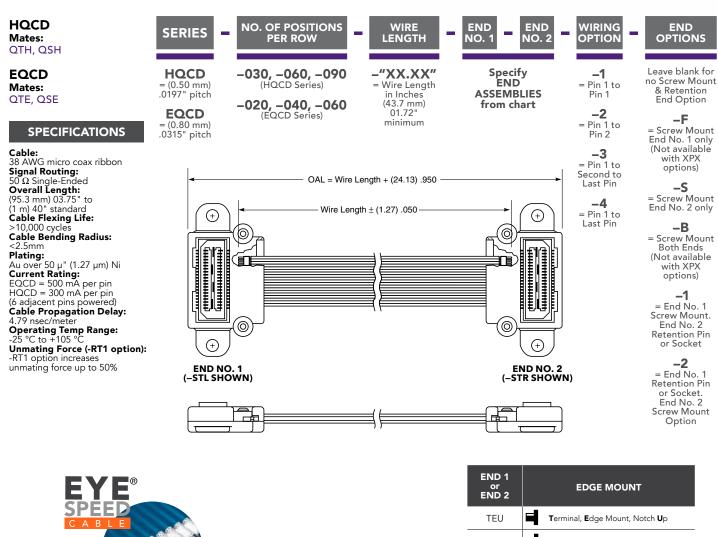

## Q STRIP<sup>®</sup> COAX CABLE ASSEMBLIES

## (0.50 mm) .0197" & (0.80 mm) .0315" PITCH • HQCD/EQCD SERIES

Notes: Cable lengths longer than 40.00" (1 meter) are not supported with S.I. test data.

Design your full cable assembly with Samtec's High-Speed Cable Builder at www.samtec.com/cablebuilder

This Series is non-standard, non-returnable.

| END 1<br>or<br>END 2 | SURFACE MOUNT                          |
|----------------------|----------------------------------------|
| TTR                  | Terminal, Top Mount, Notch Right       |
| TTL                  | Terminal, Top Mount, Notch Left        |
| TBR                  | Terminal, Bottom Mount, Notch Right    |
| TBL                  | Terminal, Bottom Mount, Notch Left     |
| STR                  | Socket, Top Mount, Notch <b>R</b> ight |
| STL                  | Socket, Top Mount, Notch Left          |
| SBR                  | Socket, Bottom Mount, Notch Right      |
| SBL                  | Socket, Bottom Mount, Notch Left       |

| TEU          | lerminai, Edge Wount, Notch Up                                       |
|--------------|----------------------------------------------------------------------|
| TED          | Terminal, Edge Mount, Notch Down                                     |
| SEU          | Socket, Edge Mount, Notch Up                                         |
| SED          | Socket, Edge Mount, Notch Down                                       |
|              |                                                                      |
| END1<br>ONLY | PANEL MOUNT                                                          |
|              |                                                                      |
| TPU          | Terminal, <b>P</b> anel Mount, Notch <b>U</b> p                      |
|              | Terminal, Panel Mount, Notch Up<br>Terminal, Panel Mount, Notch Down |
| TPU          |                                                                      |