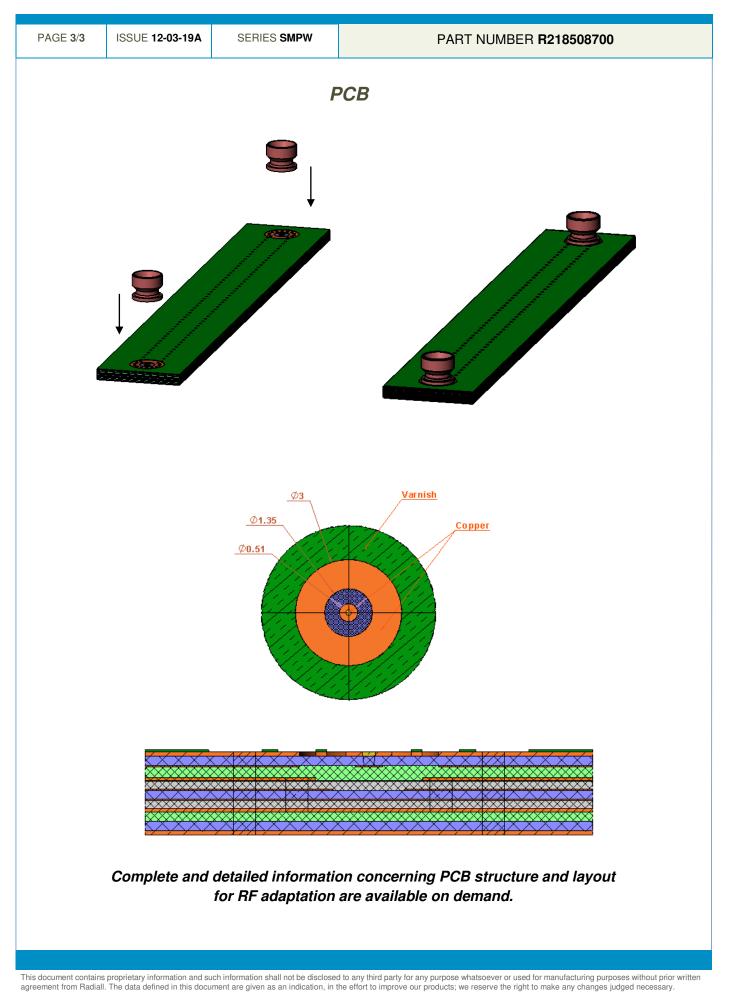

osed to any third party for any purpose whatsoever or used for manufacturing purposes without prior written agreement from Radiall. The data defined in this document are given as an indication, in the effort to improve our products; we reserve the right to make any changes judged necessary.



STRAIGHT MALE RECEPTACLE SMT SMOOTH BORE



Radiall 🚺

This document contains proprietary information and such information shall not be disclosed to any third party for any purpose whatsoever or used for manufacturing purposes without prior written agreement from Radiall. The data defined in this document are given as an indication, in the effort to improve our products; we reserve the right to make any changes judged necessary.

**Technical Data Sheet** 



STRAIGHT MALE RECEPTACLE SMT SMOOTH BORE