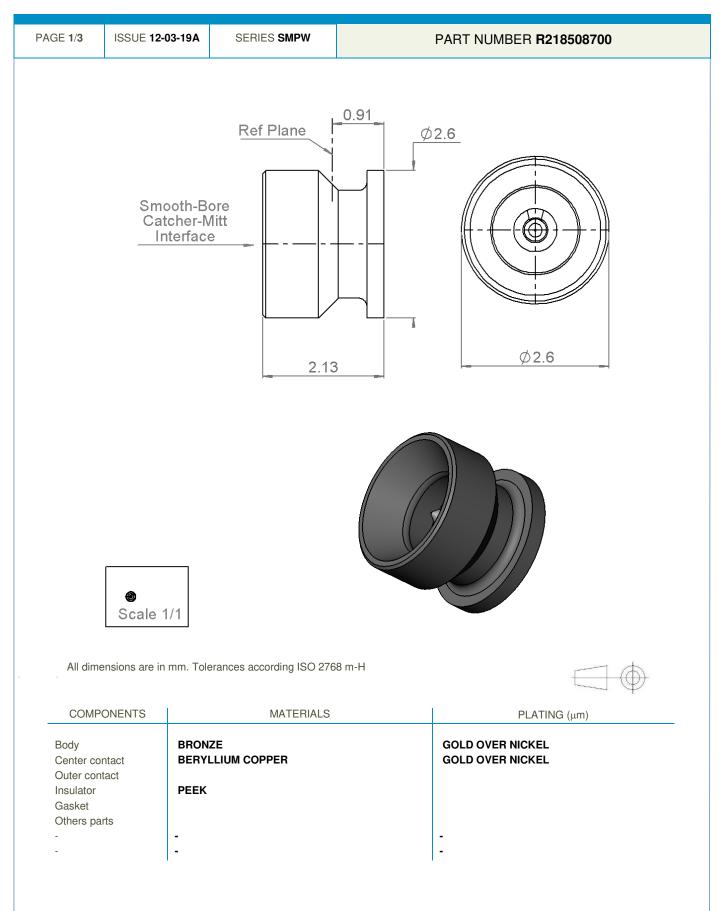

**Technical Data Sheet** 

STRAIGHT MALE RECEPTACLE SMT SMOOTH BORE

This document contains proprietary information and such information shall not be disclosed to any third party for any purpose whatsoever or used for manufacturing purposes without prior written agreement from Radiall. The data defined in this document are given as an indication, in the effort to improve our products; we reserve the right to make any changes judged necessary.

STRAIGHT MALE RECEPTACLE SMT SMOOTH BORE

Radiall 🚺

This document contains proprietary information and such information shall not be disclosed to any third party for any purpose whatsoever or used for manufacturing purposes without prior written agreement from Radiall. The data defined in this document are given as an indication, in the effort to improve our products; we reserve the right to make any changes judged necessary.

**Technical Data Sheet** 

STRAIGHT MALE RECEPTACLE SMT SMOOTH BORE