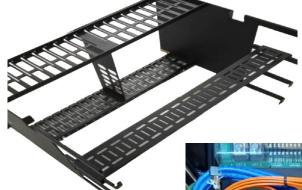

## ATX CABLE SUPPORT SHELF

### ATX Cable Support Shelf Features

» Provides a platform for high density, F and BNC terminated coax cables

» Supports cables and relieves strain on connectors

» Includes 10 Velcro straps

#### Snap-On shelf for ATX, RF module cages

1460 Washington Blvd, A102 Concord, CA 94521

Celebrating 30+ years experience in the Manufacturing of Cable Management and Rack Management Products

© 2021 AnD Cable Products. All Rights Reserved. Manage coax cables coming off the rear of the RF modules

Patent Pending Part Number: 83-ATX

CMTS installation using ATX Cable Support Shelves