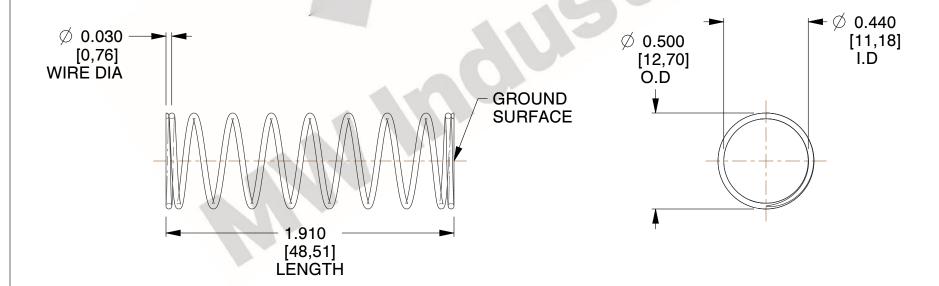

## **NOTES:**

1. Material : Stainless Steel

2. Finish: Glod Irridite

3. Ends: Closed and Ground

4. Total Coils: 10.000

Sugg. Max. Deflection: 0.420 (in)
 Sugg. Max. Load: 2.300 (lbs)

7. All Drawing Dimensions are in Inches [mm]

SCALE

2.000

11772

COMPRESSION SPRINGS

COMPONENT

UNIT
INCH [mm]
SHEET

**SPRINGS**