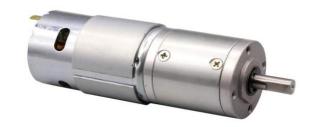

## **ø42mm Planetary Gear Motor Carbon - Brushed**

MOT-I-81565-42-84

Online ID#:

PGM-42-12-84-190-C

Our Planetary Gear Motors are an inline solution providing excellent torque output at various speeds. They are equiped to handle varying loads and are best for intermittent duty operation. With endless performance combinations, we have a fully tailored gear motor solution for you.