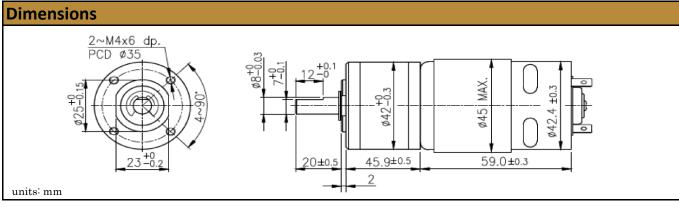

## Contact Us for alternative solutions!

| Specifications |                  |
|----------------|------------------|
| Gearhead Type: | Planetary        |
| Motor Type:    | Carbon - Brushed |
| Rated Voltage: | 12V DC           |
| Rated Speed:   | 160 rpm          |
| Rated Torque:  | 56 kg.cm         |
| Rated Current: | 18 A             |

| No-Load Speed:     | 190 rpm (+/- 10%) |
|--------------------|-------------------|
| No-Load Current:   | <4 A              |
| Stall Torque:      | 352 kg.cm *       |
| Max. Power:        | 172 W             |
| Reduction Ratio:   | 84:1              |
| Termination Style: | Terminals         |