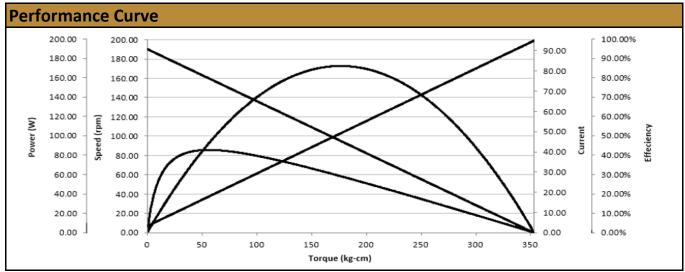

## Contact Us for alternative solutions!

| Specifications |                  |
|----------------|------------------|
| Gearhead Type: | Planetary        |
| Motor Type:    | Carbon - Brushed |
| Rated Voltage: | 12V DC           |
| Rated Speed:   | 160 rpm          |
| Rated Torque:  | 56 kg.cm         |
| Rated Current: | 18 A             |

| No-Load Speed:     | 190 rpm (+/- 10%) |
|--------------------|-------------------|
| No-Load Current:   | <4 A              |
| Stall Torque:      | 352 kg.cm *       |
| Max. Power:        | 172 W             |
| Reduction Ratio:   | 84:1              |
| Termination Style: | Terminals         |

<sup>\*</sup> Gearbox limitations are set at 110 kg.cm, operating past this torque limit may create premature failure.