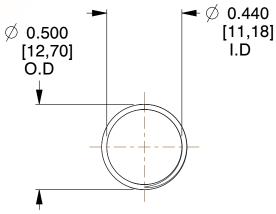

## **NOTES:**

1. Material: Stainless Steel

2. Finish: Glod Irridite

3. Ends: Closed and Ground

4. Total Coils: 10.000

5. Sugg. Max. Deflection: 0.470 (in)

6. Sugg. Max. Load: 2.300 (lbs)

7. All Drawing Dimensions are in Inches [mm]

SCALE

1.778

COMPONENT **SPRINGS** UNIT 11772

**COMPRESSION SPRINGS** 

INCH [mm] SHEET 1 of 1