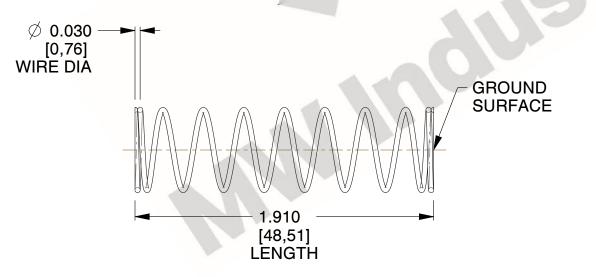

## **NOTES:**

1. Material: Stainless Steel

2. Finish: Glod Irridite

3. Ends: Closed and Ground

4. Total Coils: 10.000

5. Sugg. Max. Deflection: 0.470 (in)

6. Sugg. Max. Load: 2.300 (lbs)

7. All Drawing Dimensions are in Inches [mm]

SCALE

1.778

COMPONENT **SPRINGS** UNIT 11772

**COMPRESSION SPRINGS** 

INCH [mm] SHEET 1 of 1