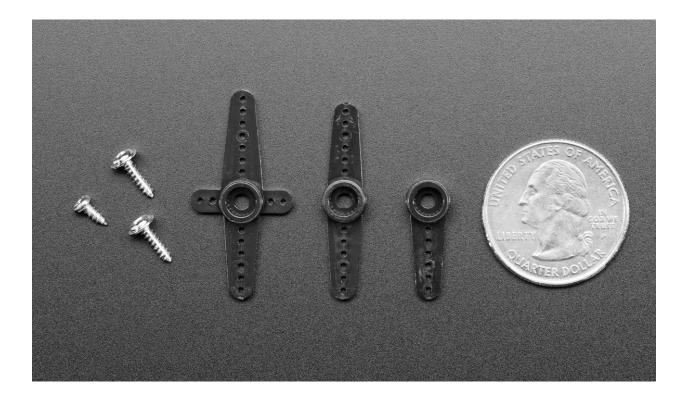

## Micro Servo Arm and Horn Set

PRODUCT ID: 4251

If you bought a servo from us you probably got a bunch of plastic add-ons that you can snap onto the rotating part of the servo. These are called 'servo horns'. For many robotics projects you'll end up drilling or gluing to the horns to attach it to your armatures. But maybe you messed up, or you want to recycle the expensive motor part? This product comes with *just the horns!* No servo is included, so you can reuse the motors you've got.

They mate with these 9 gram micro-servos. We don't guarantee they'll fit any other micro-servos!

https://www.adafruit.com/product/4251/6-13-19