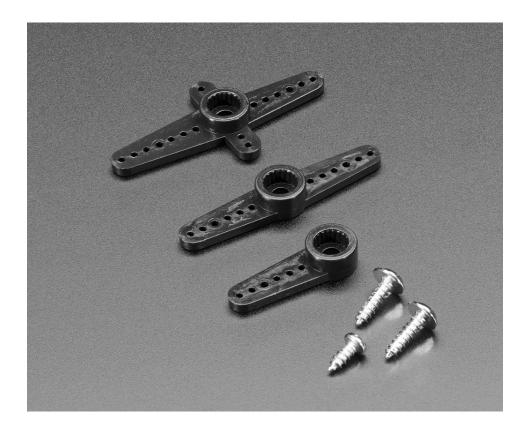

## Micro Servo Arm and Horn Set

PRODUCT ID: 4251

If you bought a servo from us you probably got a bunch of plastic add-ons that you can snap onto the rotating part of the servo. These are called 'servo horns'. For many robotics projects you'll end up drilling or gluing to the horns to attach it to your armatures. But maybe you messed up, or you want to recycle the expensive motor part? This product comes with *just the horns!* No servo is included, so you can reuse the motors you've got.

They mate with these 9 gram micro-servos. We don't guarantee they'll fit any other micro-servos!

https://www.adafruit.com/product/4251/6-13-19