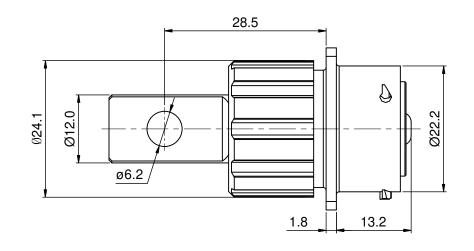

| REV | ECO |  |
|-----|-----|--|
| B1  | -   |  |

- 2. SPECIFICATIONS: 2.9 RoHS COMPLIANT

- 5. CONTACT P/N: HPBHS

| PART NO.      |
|---------------|
| RTHP0141PN-H1 |
| RTHP0141PW-H1 |
| RTHP0141PX-H1 |
| RTHP0141PY-H1 |
| RTHP0141PZ-H1 |
|               |