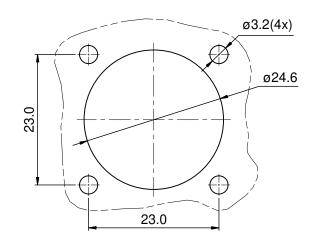

Mounting Hole

|                                                                                                                                         | SEE PART NUMBER      |                                                                                                                      |  |
|-----------------------------------------------------------------------------------------------------------------------------------------|----------------------|----------------------------------------------------------------------------------------------------------------------|--|
|                                                                                                                                         |                      |                                                                                                                      |  |
| QUANTITY                                                                                                                                | CHART<br>PART NUMBER |                                                                                                                      |  |
|                                                                                                                                         |                      | M                                                                                                                    |  |
| UNLESS OTHERWISE SPECIFIED<br>1) All dimensions are in metric(mm).<br>2) Tolerances are as follows:<br>1 PL DEC ±0.30   Fractions ±1/64 |                      | SIGNAT                                                                                                               |  |
|                                                                                                                                         |                      | drawn: Dr                                                                                                            |  |
| 2 PL DEC ±0.30<br>3 PL DEC ±0.15                                                                                                        | Angles ±1°           | CHECKED:                                                                                                             |  |
| 3) Note reference = $X$                                                                                                                 |                      | ENGINEER:                                                                                                            |  |
| MATERIAL SPECIFICA                                                                                                                      | TIONS                | APPROVAL:                                                                                                            |  |
|                                                                                                                                         |                      | CUSTOMER:                                                                                                            |  |
|                                                                                                                                         |                      | THIS DRAWING IS S                                                                                                    |  |
| PROCESS SPECIFICATIONS:                                                                                                                 |                      | SPECIFICATION ONLY<br>SPECIFICATIONS AN<br>SHOWN HEREON AF<br>THE AMPHENOL CO<br>OF REPRODUCTION<br>DIMENSIONS ARE S |  |
| NEXT ASS'Y:                                                                                                                             |                      | MANUFACTURING V                                                                                                      |  |