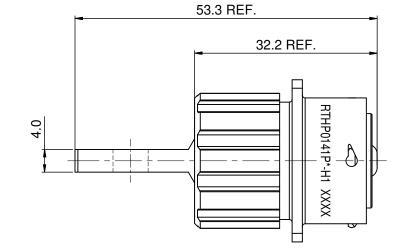

| REV | ECO |  |
|-----|-----|--|
| B1  | -   |  |

- 2. SPECIFICATIONS: 2.9 RoHS COMPLIANT

- 5. CONTACT P/N: HPBHS

| PART NO.      |
|---------------|
| RTHP0141PN-H1 |
| RTHP0141PW-H1 |
| RTHP0141PX-H1 |
| RTHP0141PY-H1 |
| RTHP0141PZ-H1 |
|               |