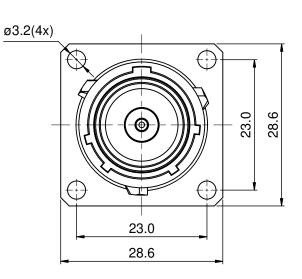

Mounting Hole

|                                                                                                                                         | SEE PART NUMBER      |                                                                                                                      |  |
|-----------------------------------------------------------------------------------------------------------------------------------------|----------------------|----------------------------------------------------------------------------------------------------------------------|--|
|                                                                                                                                         |                      |                                                                                                                      |  |
| QUANTITY                                                                                                                                | CHART<br>PART NUMBER |                                                                                                                      |  |
|                                                                                                                                         |                      | M                                                                                                                    |  |
| UNLESS OTHERWISE SPECIFIED<br>1) All dimensions are in metric(mm).<br>2) Tolerances are as follows:<br>1 PL DEC ±0.30   Fractions ±1/64 |                      | SIGNAT                                                                                                               |  |
|                                                                                                                                         |                      | drawn: Dr                                                                                                            |  |
| 2 PL DEC ±0.30<br>3 PL DEC ±0.15                                                                                                        | Angles ±1°           | CHECKED:                                                                                                             |  |
| 3) Note reference = $X$                                                                                                                 |                      | ENGINEER:                                                                                                            |  |
| MATERIAL SPECIFICA                                                                                                                      | TIONS                | APPROVAL:                                                                                                            |  |
|                                                                                                                                         |                      | CUSTOMER:                                                                                                            |  |
|                                                                                                                                         |                      | THIS DRAWING IS S                                                                                                    |  |
| PROCESS SPECIFICATIONS:                                                                                                                 |                      | SPECIFICATION ONLY<br>SPECIFICATIONS AN<br>SHOWN HEREON AF<br>THE AMPHENOL CO<br>OF REPRODUCTION<br>DIMENSIONS ARE S |  |
| NEXT ASS'Y:                                                                                                                             |                      | MANUFACTURING V                                                                                                      |  |