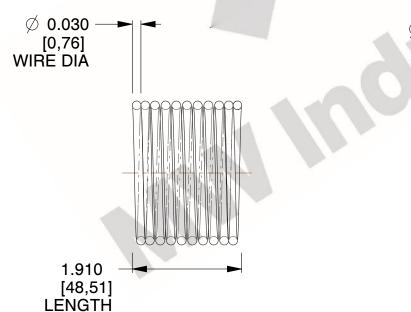

## **NOTES:**

1. Material : Beryllium Copper

2. Finish: Glod Irridite

3. Ends: Closed

4. Total Coils: 10.000

5. Sugg. Max. Deflection: 0.200 (in)

6. Sugg. Max. Load : 2.300 (lbs)

7. All Drawing Dimensions are in Inches [mm]