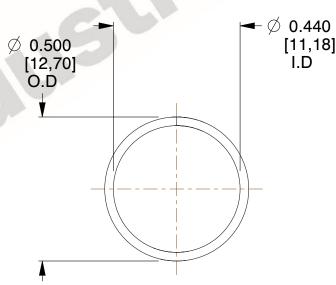

## **NOTES:**

1. Material : Beryllium Copper

2. Finish: Glod Irridite

3. Ends: Closed

4. Total Coils: 10.000

5. Sugg. Max. Deflection: 0.200 (in)

6. Sugg. Max. Load : 2.300 (lbs)

7. All Drawing Dimensions are in Inches [mm]