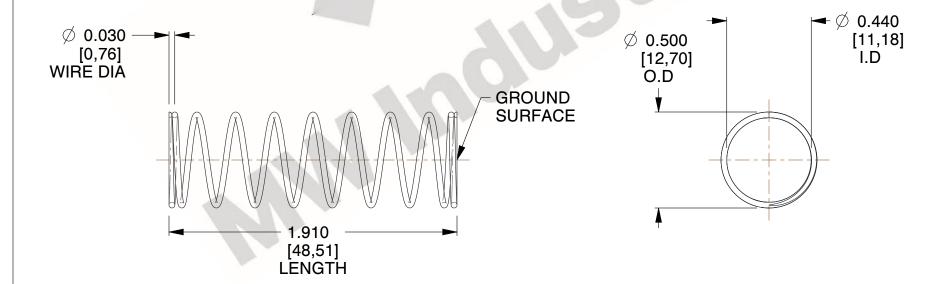

## **NOTES:**

1. Material : Stainless Steel

2. Finish: Glod Irridite

3. Ends: Closed and Ground

4. Total Coils: 10.000

Sugg. Max. Deflection: 0.900 (in)
 Sugg. Max. Load: 2.300 (lbs)

7. All Drawing Dimensions are in Inches [mm]