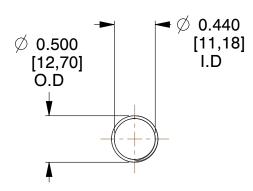

## **NOTES:**

1. Material : Spring Steel

2. Finish: Glod Irridite

3. Ends: Closed and Ground

4. Total Coils: 10.000

5. Sugg. Max. Deflection : 3.100 (in)6. Sugg. Max. Load : 2.300 (lbs)

7. All Drawing Dimensions are in Inches [mm]