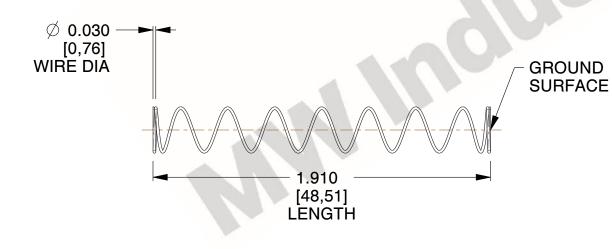

## **NOTES:**

1. Material : Spring Steel

2. Finish: Glod Irridite

3. Ends: Closed and Ground

4. Total Coils: 10.000

5. Sugg. Max. Deflection : 3.100 (in)6. Sugg. Max. Load : 2.300 (lbs)

7. All Drawing Dimensions are in Inches [mm]