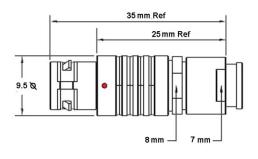

## PUSH-PULL PLUG, 5 PIN CONTACTS, SOLDER, 2.5 MM COLLET, STRAIN RELIEF NUT

| KEY SPECIFICATIONS   |              |
|----------------------|--------------|
| CONNECTOR SERIES     | PSG          |
| CONNECTOR SIZE       | ОВ           |
| CONNECTOR GENDER     | MALE         |
| CODING               | G            |
| LOCKING STYLE        | SELF LOCKING |
| ATTACHMENT METHOD    | SOLDER       |
| IP RATING            | IP 50        |
| COLLET SIZE          | 2.5 MM       |
| STANDARD MATE SERIES | FSG          |