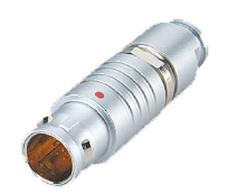

## PUSH-PULL PLUG, 5 PIN CONTACTS, SOLDER, 2.5 MM COLLET, STRAIN RELIEF NUT

| KEY SPECIFICATIONS   |              |
|----------------------|--------------|
| CONNECTOR SERIES     | PSG          |
| CONNECTOR SIZE       | ОВ           |
| CONNECTOR GENDER     | MALE         |
| CODING               | G            |
| LOCKING STYLE        | SELF LOCKING |
| ATTACHMENT METHOD    | SOLDER       |
| IP RATING            | IP 50        |
| COLLET SIZE          | 2.5 MM       |
| STANDARD MATE SERIES | FSG          |