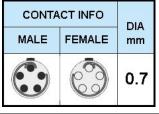

## PUSH-PULL PLUG, 5 PIN CONTACTS, SOLDER, 2.5 MM COLLET, STRAIN RELIEF NUT

| KEY SPECIFICATIONS   |              |
|----------------------|--------------|
| CONNECTOR SERIES     | PSG          |
| CONNECTOR SIZE       | ОВ           |
| CONNECTOR GENDER     | MALE         |
| CODING               | G            |
| LOCKING STYLE        | SELF LOCKING |
| ATTACHMENT METHOD    | SOLDER       |
| IP RATING            | IP 50        |
| COLLET SIZE          | 2.5 MM       |
| STANDARD MATE SERIES | FSG          |