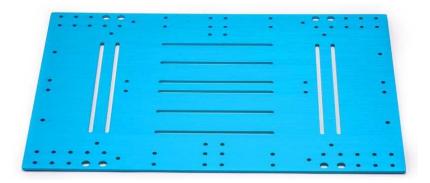

## 360 x 256 x 3mm Aluminum Sheet

SKU: 69003 Weight: 657.00 Gram

### What Is Aluminum Sheet?

Aluminum Sheet is high-strength sheet designed for building large size robots. The various standard holes and slots on this sheet allows you to connect with any parts, modules, or devices on the movement platform to achieve any functions you like.

#### **Features**

- ? Various standard holes and slots;
- ? Fully compatible with Makeblock mechanical parts;
- ? Can be assembled with any parts or modules to realize various interesting functions;
- ? Ideal sheet for building large size robots.