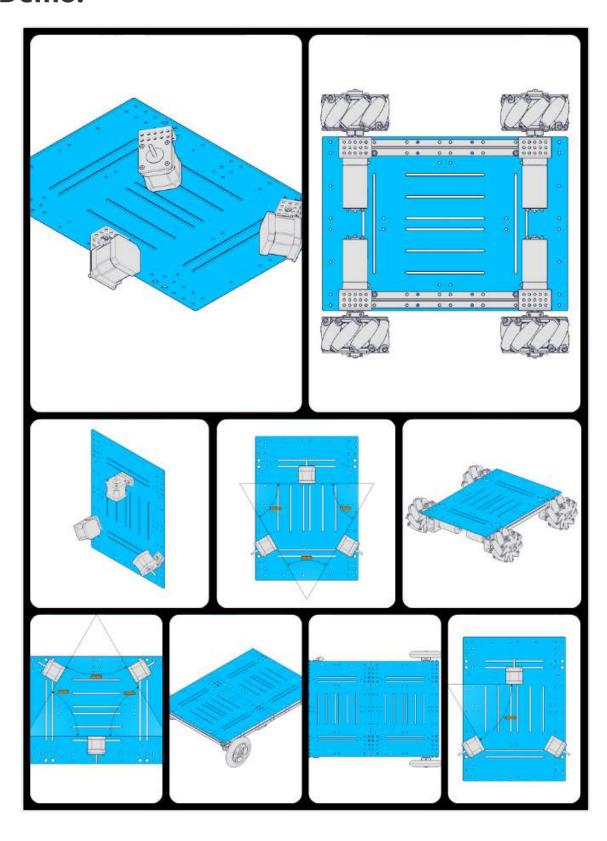

heet

SKU: 69003 Weight: 657.00 Gram

### What Is Aluminum Sheet?

Aluminum Sheet is high-strength sheet designed for building large size robots. The various standard holes and slots on this sheet allows you to connect with any parts, modules, or devices on the movement platform to achieve any functions you like.

#### **Features**

- ? Various standard holes and slots;
- ? Fully compatible with Makeblock mechanical parts;
- ? Can be assembled with any parts or modules to realize various interesting functions;
- ? Ideal sheet for building large size robots.

### **Building Example**

Using this ultra-large aluminum plate as chassis, together with 100mm Mecanum wheels, Makeblock mechanical parts and electronic modules, you can build a big robot car that fulfill more needs.



## **Demo:**



# Size Chart (mm):



| Specifications                         |                                |
|----------------------------------------|--------------------------------|
| SKU                                    | 69003                          |
| Product Name                           | 360 x 256 x 3mm Aluminum Sheet |
| Weight                                 | 657 g                          |
| Туре                                   | Board/Sheet                    |
| Material                               | Aluminum Alloy                 |
| Dimension (L*W*H)                      | 360mm x 256mm x 3mm            |
| Package Content (Quantity x Part Name) | 1 x 360 x 256mm Aluminum Sheet |