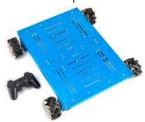

### **Building Example**

Using this ultra-large aluminum plate as chassis, together with 100mm Mecanum wheels, Makeblock mechanical parts and electronic modules, you can build a big robot car that fulfill more needs.