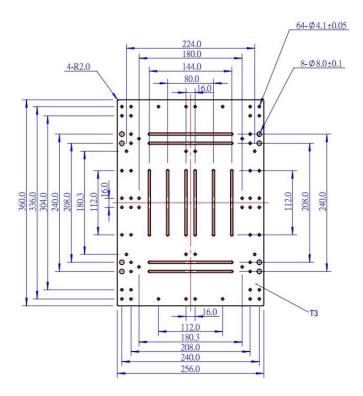

# Size Chart (mm):

| Specifications                         |                                |
|----------------------------------------|--------------------------------|
| SKU                                    | 69003                          |
| Product Name                           | 360 x 256 x 3mm Aluminum Sheet |
| Weight                                 | 657 g                          |
| Туре                                   | Board/Sheet                    |
| Material                               | Aluminum Alloy                 |
| Dimension (L*W*H)                      | 360mm x 256mm x 3mm            |
| Package Content (Quantity x Part Name) | 1 x 360 x 256mm Aluminum Sheet |