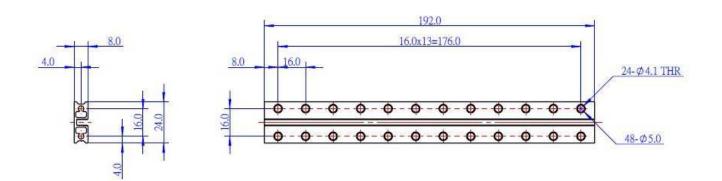

#### What Is Slider Beam0824-192-Blue?

Slider Beam0824-192-Blue is a series of structural parts which can drive other parts with tackles. On the surface there are assemble holes with 16mm distance between each other, so it can be used with other parts as a whole structure

#### Features of the Slider Beam0824-176-Blue

- ? Made from 6061 aluminum extrusion, anodized surface;
- ? Threaded slot enables easy and flexible connection;
- ? With holes on 16mm increments;
- ? Sold in Packs of 2;

### **Size Chart:**

| Specifications                         |                                |
|----------------------------------------|--------------------------------|
| SKU                                    | 60046                          |
| Product Name                           | Slide Beam0824-192-Blue (Pair) |
| Total Weight                           | 90 g                           |
| Package Content (Quantity x Part Name) | 2 x Slide Beam0824-192-Blue    |