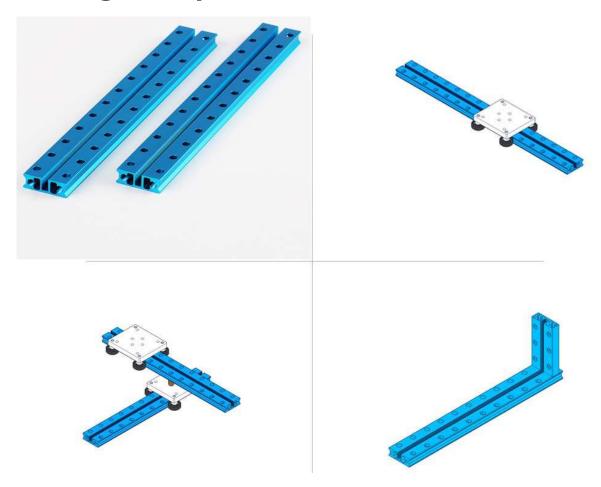

# Slide Beam0824-192-Blue (Pair)

SKU: 60046 Weight: 90.00 Gram

#### What Is Slider Beam0824-192-Blue?

Slider Beam0824-192-Blue is a series of structural parts which can drive other parts with tackles. On the surface there are assemble holes with 16mm distance between each other, so it can be used with other parts as a whole structure

#### Features of the Slider Beam0824-176-Blue

- ? Made from 6061 aluminum extrusion, anodized surface;
- ? Threaded slot enables easy and flexible connection;
- ? With holes on 16mm increments;
- ? Sold in Packs of 2;

## **Building Examples:**



### **Size Chart:**



| Specifications                         |                                |
|----------------------------------------|--------------------------------|
| SKU                                    | 60046                          |
| Product Name                           | Slide Beam0824-192-Blue (Pair) |
| Total Weight                           | 90 g                           |
| Package Content (Quantity x Part Name) | 2 x Slide Beam0824-192-Blue    |



https://sketchfab.com/models/d94cb703390d4e1ca60acc268a5d77d1/embed



https://store.makeblock.com/slider-beam0824-192-blue-pair/2-19-19