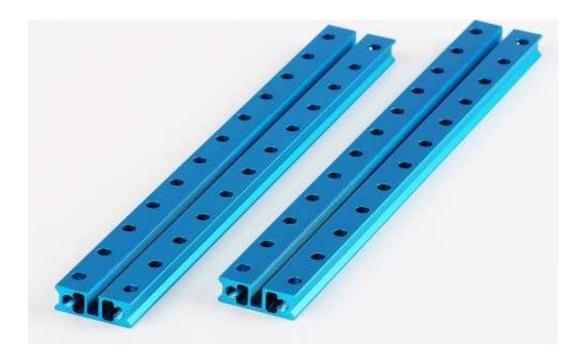

# Slide Beam0824-192-Blue (Pair)

SKU: 60046 Weight: 90.00 Gram

#### What Is Slider Beam0824-192-Blue?

Slider Beam0824-192-Blue is a series of structural parts which can drive other parts with tackles. On the surface there are assemble holes with 16mm distance between each other, so it can be used with other parts as a whole structure

#### Features of the Slider Beam0824-176-Blue

- ? Made from 6061 aluminum extrusion, anodized surface;
- ? Threaded slot enables easy and flexible connection;
- ? With holes on 16mm increments;
- ? Sold in Packs of 2;