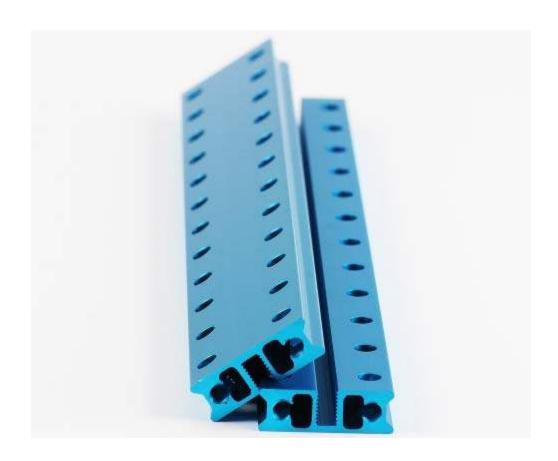

#### What Is Slider Beam0824-192-Blue?

Slider Beam0824-192-Blue is a series of structural parts which can drive other parts with tackles. On the surface there are assemble holes with 16mm distance between each other, so it can be used with other parts as a whole structure

#### Features of the Slider Beam0824-176-Blue

- ? Made from 6061 aluminum extrusion, anodized surface;
- ? Threaded slot enables easy and flexible connection;
- ? With holes on 16mm increments;
- ? Sold in Packs of 2;