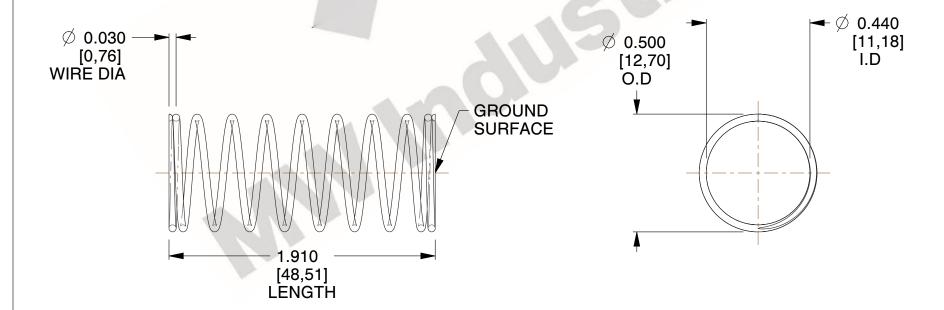

## **NOTES:**

1. Material : Stainless Steel

2. Finish : Glod Irridite3. Ends : Closed and Ground

4. Total Coils : 10.000

Sugg. Max. Deflection: 0.570 (in)
 Sugg. Max. Load: 2.300 (lbs)

7. All Drawing Dimensions are in Inches [mm]