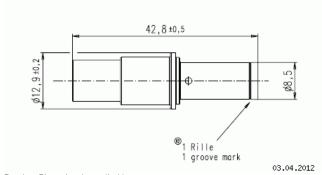

No. of pieces              |                                                    | 1                    |  |  |
| Sex of Contact             |                                                    | Socket               |  |  |
| Type of contact            |                                                    | Turned crimp contact |  |  |
| ELECTRICAL CHARACTERISTICS |                                                    |                      |  |  |
| Contact resistance         | DIN EN 60512-2-1, Test 2a / IEC 60512-2-1, Test 2a | ≤1 mΩ                |  |  |



## Amphenol Amphenol-Tuchel Electronics GmbH

Turned contacts Radsok contact 6mm for 16mm<sup>2</sup>

| Part No. | N02 | 060 | 6117 | 001 |
|----------|-----|-----|------|-----|

Series

Contacts

Subseries Contact Turned contacts



Drawing Dimensions in mm (Inch)



Data sheet