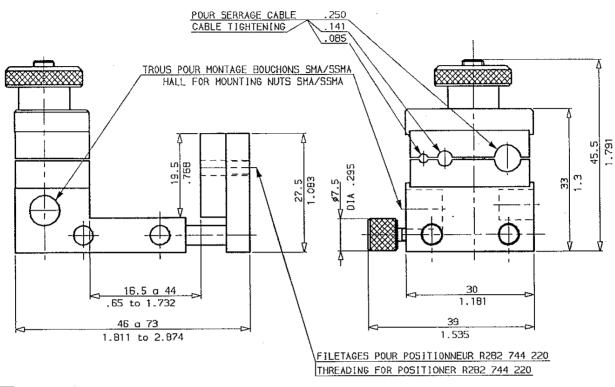

### INSTRUCTIONS DE MONTAGE MOUNTING INSTRUCTIONS

La procedure de montage sur cable est identique quels que soient le cable utilise et le connecteur a cabler.

Seuls les outillages varient en fonction du type de cable

#### DSoudure de la bague

The assembly procedure on the cable is identical, whatever the cable used and the connector to be wired.

Only the tools vary as a function of cable type

# 1)Soldering the ring

- Cut the cable to the desired length.

A3 FR

| IND      | No HODIF |      |   | OBJET                                                                                           | VISA                                      | DATE                                  |
|----------|----------|------|---|-------------------------------------------------------------------------------------------------|-------------------------------------------|---------------------------------------|
|          |          |      |   |                                                                                                 |                                           | •                                     |
| - 1      |          |      |   |                                                                                                 | ·                                         | •                                     |
|          |          |      |   |                                                                                                 |                                           | •                                     |
|          | •        |      |   |                                                                                                 |                                           | •                                     |
| Creation |          | Date | • | Ces renseignements sont donnes o titre indicatif. Dans Le but constant d'oneliorer RADIALI 9311 | Rue Ph. Hoffmonn ~<br>6 ROSNY/5/8015 Cede | - Z. I. Ouest<br>ex (France)<br>en 40 |
| Mise     | a jour   | Date |   | THUS DIPOUNIES, HOUS HOUSE FASHING                                                              | Fox : (1) 48 54<br>Telex: Radia A 22      | 83 63                                 |