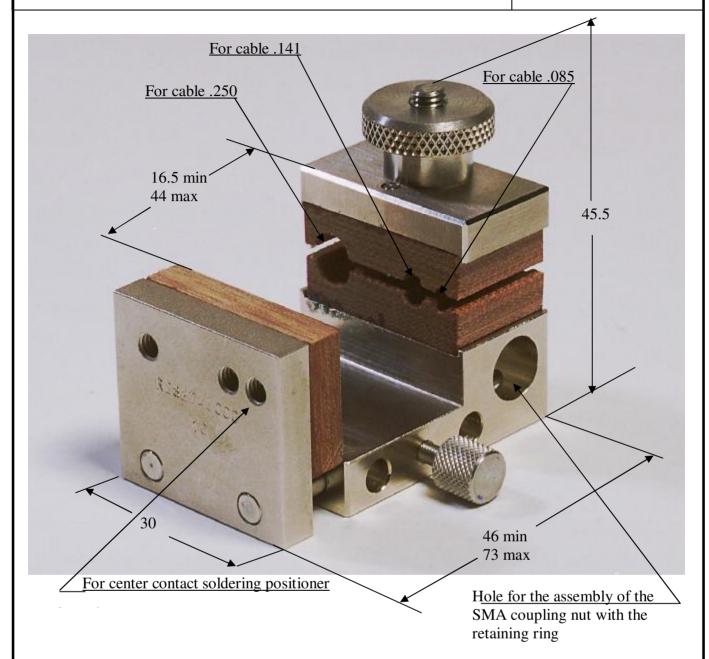

### INSTRUCTIONS DE MONTAGE MOUNTING INSTRUCTIONS

La procedure de montage sur cable est identique quels que soient le cable utilise et le connecteur a cabler.

Seuls les outillages varient en fonction du type de cable

#### DSoudure de la bague

The assembly procedure on the cable is identical, whatever the cable used and the connector to be wired.

Only the tools vary as a function of cable type

# 1)Soldering the ring

- Cut the cable to the desired length.

A3 FR

| IND      | No HODIF |      |   | OBJET                                                                                           | VISA                                      | DATE                                  |
|----------|----------|------|---|-------------------------------------------------------------------------------------------------|-------------------------------------------|---------------------------------------|
|          |          |      |   |                                                                                                 |                                           | •                                     |
| - 1      |          |      |   |                                                                                                 | ·                                         | •                                     |
|          |          |      |   |                                                                                                 |                                           | •                                     |
|          | •        |      |   |                                                                                                 |                                           | •                                     |
| Creation |          | Date | • | Ces renseignements sont donnes o titre indicatif. Dans Le but constant d'oneliorer RADIALI 9311 | Rue Ph. Hoffmonn ~<br>6 ROSNY/5/8015 Cede | - Z. I. Ouest<br>ex (France)<br>en 40 |
| Mise     | a jour   | Date |   | THUS DIPOUNIES, HOUS HOUSE FASHING                                                              | Fox : (1) 48 54<br>Telex: Radia A 22      | 83 63                                 |