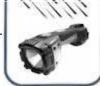

# TUF2DPE

Long battery life makes the TUF2DPE an ideal choice for larger outdoor jobs. It economically lights a large area with a bright light source.

Impact resistance increases the longevity and durability of the light and the shatterproof lens protects the LED from abusive environments.

#### Product Detail:

Designation: Hard Case Professional

2D LED Flashlight

Model: TUF2DPE

Color: Black and Dark Grey

Power Source: Two "D"

Lamp: One 3 Watt Luxeon LED

Lamp Output Rating: 65 Lumens

Runtime: 15 Hours

Durability: Survives 15 Foot Drop Typical Weight: 797 grams (21.8 oz.)

(with alkaline batteries)

Dimensions (in): 10.26 x 3.31 (L x W)