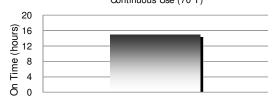

#### Performance:

#### Run Time Continuous Use (70°F)

Alkaline (D)

Runtime: 15 Hours

Durability: Survives 15 Foot Drop Typical Weight: 797 grams (21.8 oz.)

(with alkaline batteries)

Dimensions (in): 10.26 x 3.31 (L x W)