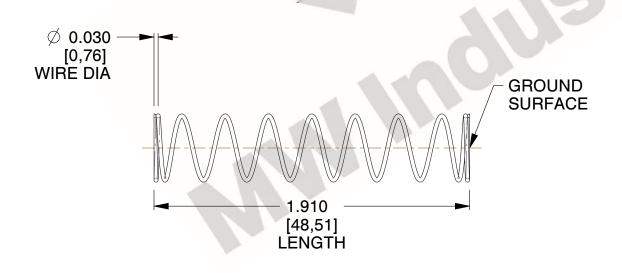

## **NOTES:**

Material : Hard Drawn
Finish : Glod Irridite

3. Ends: Closed and Ground

4. Total Coils: 10.000

Sugg. Max. Deflection: 1.100 (in)
Sugg. Max. Load: 2.300 (lbs)

7. All Drawing Dimensions are in Inches [mm]