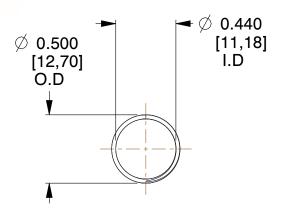

## **NOTES:**

Material : Hard Drawn
Finish : Glod Irridite

3. Ends: Closed and Ground

4. Total Coils: 10.000

Sugg. Max. Deflection: 1.100 (in)
Sugg. Max. Load: 2.300 (lbs)

7. All Drawing Dimensions are in Inches [mm]