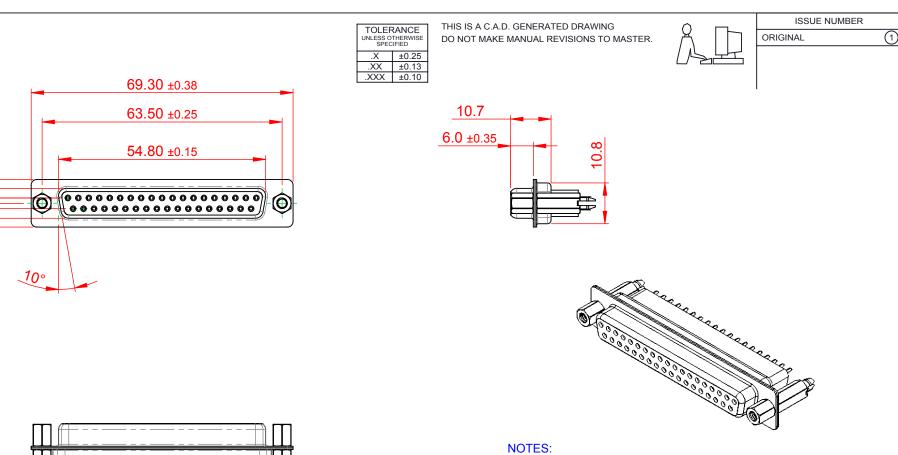

MATERIAL:

HOUSING: THERMOPLASTIC POLYESTER, UL94V-0 SHELL: STEEL, Sn or Ni PLATED CONTACT: COPPER ALLOY SEE ORDERING GUIDE FOR PLATING

OPERATING TEMPERATURE: -55°C ~ 85°C

CURRENT RATING: 3A PER CONTACT CONTACT RESISTANCE: 25mQ MAX. INSULATOR RESISTANCE: 5000MΩ min. DIELECTRIC WITHSTANDING VOLTAGE: 1000V AC rms

|                                                                                | 628 SERIES D-SUB CONNECTOR                                                                                                                                                                                     |                                 | SW REFERENCE NO.: 628 ASSEMBLY |         |            |     |  |
|--------------------------------------------------------------------------------|----------------------------------------------------------------------------------------------------------------------------------------------------------------------------------------------------------------|---------------------------------|--------------------------------|---------|------------|-----|--|
| 628 SERIES D-SUB                                                               |                                                                                                                                                                                                                |                                 |                                | DATE: A | AUG. 01/20 | 018 |  |
|                                                                                |                                                                                                                                                                                                                |                                 |                                | DATE:   |            |     |  |
| EDAC INC<br>TORONTO, ONTARIO<br>CANADA<br>YOUR CONNECTION TO QUALITY & SERVICE | THESE DRAWINGS AND SPECIFICATIONS<br>ARE THE PROPERTY OF EDAC INC.,AND<br>SHALL NOT BE REPRODUCED,OR COPIED<br>OR USED AS THE BASIS FOR THE<br>MANUFACTURE OR SALE OF APPARATUS<br>WITHOUT WRITTEN PERMISSION. | SCALE: 1:1                      |                                | SHEET   | 1 OF       | 1   |  |
|                                                                                |                                                                                                                                                                                                                | DRAWING NUMBER: 628-037-621-557 |                                |         | ISSUE      |     |  |
|                                                                                |                                                                                                                                                                                                                | PART NUMBER:                    | 628-037-6                      | 621-557 |            | 1   |  |