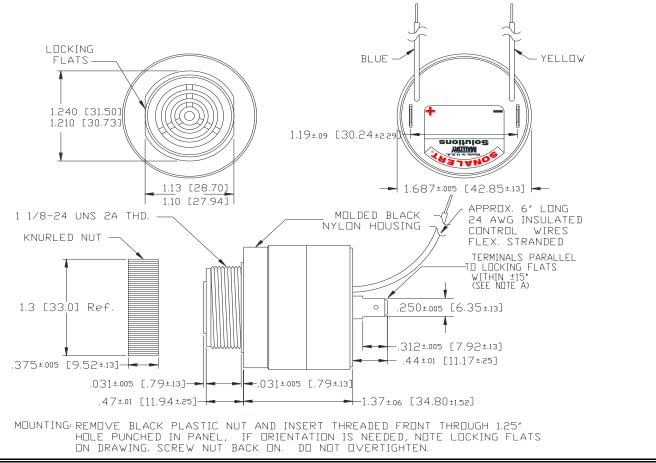

## MALLORY Mallory Sonalert Products,Inc.

Part #: SCE048XD2DB3F

**Sales Outline Drawing** 

Revision:

## **Specifications:**

| Sound Level Category: | Extra Loud                                                                                 | Loud                 | Extra Loud           | Loud                |
|-----------------------|--------------------------------------------------------------------------------------------|----------------------|----------------------|---------------------|
| Mode of Operation:    | Continuous                                                                                 | Continuous           | Slow Pulse           | Slow Pulse          |
| Pulse Rate (PPS):     | N/A                                                                                        | N/A                  | 1                    | 1                   |
| Loudness @ 2 FT:      | 95 to 105 dB(A) Typ.                                                                       | 85 to 95 dB(A) Typ.  | 95 to 105 dB(A) Typ. | 85 to 95 dB(A) Typ. |
| Frequency:            | 2000 ± 500 Hz                                                                              | 2000 ± 500 Hz        | 2000 ± 500 Hz        | 2000 ± 500 Hz       |
| Connection:           | TERMINALS ONLY                                                                             | TERMINALS; BLUE WIRE | TERMINALS; YELLOW    | TERMINALS; BOTH     |
|                       |                                                                                            | TO (-)               | WIRE TO (-)          | WIRES TO (-)        |
| Voltage Rating:       | 28 to 48 VDC                                                                               |                      |                      |                     |
| Current Draw:         | 40mA MAX                                                                                   |                      |                      |                     |
| Housing Material:     | 6/6 Nylon, Color: Black                                                                    |                      |                      |                     |
| Storage Temperature:  | -40° to +85° C                                                                             |                      |                      |                     |
| Operating Temperature | -40° to +85° C                                                                             |                      |                      |                     |
| Panel Mounting:       | Recommended hole size is 1.25"(31.75mm). Thread front will fit standard 30mm(1.181") hole. |                      |                      |                     |
| Knurled Nut:          | Used to attach part to panel. The max recommended torque is 10 in-lbs.                     |                      |                      |                     |
| Weight (Typical):     | 2.1 oz (60g)                                                                               |                      |                      |                     |
| NEMA 3R,4X, & 12:     | Approved with use of ACC03.                                                                |                      |                      |                     |
| cUL Recognition:      | cUL Recognized                                                                             |                      |                      |                     |
| Options:              | Please contact factory.                                                                    |                      |                      |                     |
|                       |                                                                                            |                      |                      |                     |

**Dimensions:** Inches (mm)

**ROHS Compliant** 