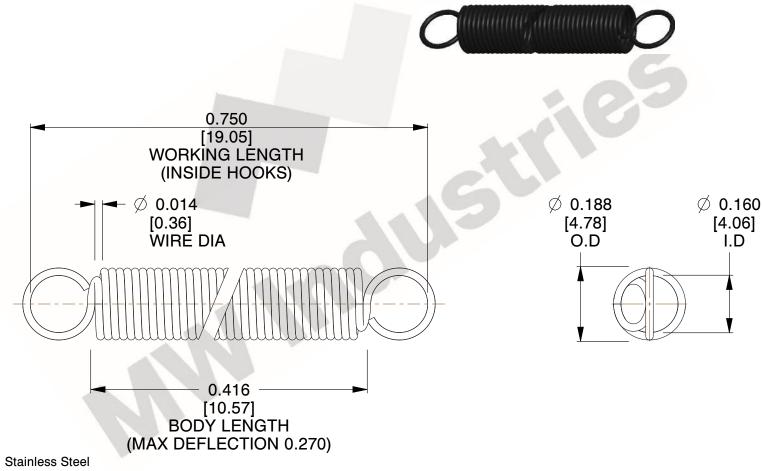

NOTES:

1. Material: Stainless Steel

2. Finish:

3. Sugg Max. Load: 0.550 (lbs) 4. Sugg Max. Deflection: 0.270 (in)

5. All Drawing Dimensions are in Inches [mm]

6. ("The coil count, body length, and end position is for reference only")